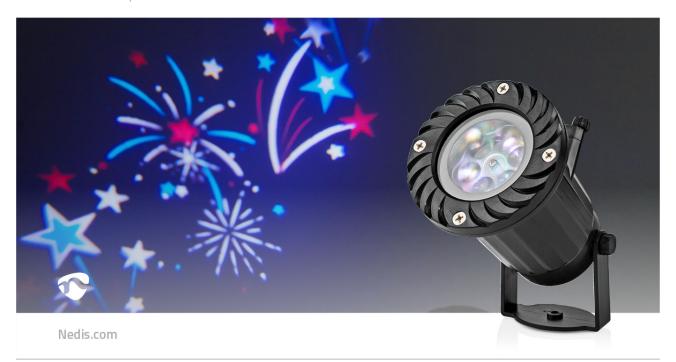

This Nedis LED festive projector brings atmospheric moving patterns to your home decoration. Included are slides for four different occasions, Christmas, New Year, Halloween and birthday. Just put up the projector anywhere way you want, outdoors and indoors. The extra-long power lead of 5 meters offers maximum flexibility, even if a power outlet is not nearby. It's easy to use; just plug the power plug into an outlet, stack the ground spike into the ground and the projector will directly create a festive scene. With a covering surface of up to 50 m², you turn every background into a canvas.

## Features

- Decorative LED festive projector
- 4 slides included with colourful animated patterns of Christmas, New Year, Halloween and birthday
- Suitable for outdoor and indoor use
- Covers a surface up to 50 m²
- Extra-long power lead of 5 metres for maximum flexibility
- Suitable for a temperature range of -15°C up to 45°C