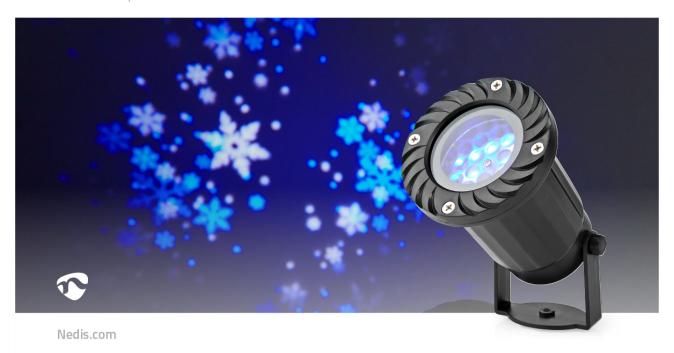

## LED snowflake projector | White and blue ice crystals | Indoor & Outdoor

Brand: Nedis | Article number: CLPR1 | Product EAN number: 5412810407378

Inner Carton EAN: | Outer Carton EAN: 5412810410309

This Nedis LED snowflake projector brings an atmospheric moving pattern of white and blue ice crystals to your seasonal decoration. Just put up the projector anywhere way you want, outdoors and indoors. The extra-long power lead of 5 meters offers maximum flexibility, even if a power outlet is not nearby. It's easy to use; just plug the power plug into an outlet, stack the ground spike into the ground and the projector will directly create a winterly scene. With a covering surface of up to 50 m², you turn every background into a canvas.

## **Features**

- Decorative LED snowflake projector
- Moving pattern of white and blue ice crystals
- Suitable for outdoor and indoor use
- Covers a surface up to 50 m²
- Extra-long power lead of 5 metres for maximum flexibility
- Suitable for a temperature range of -15°C up to 45°C