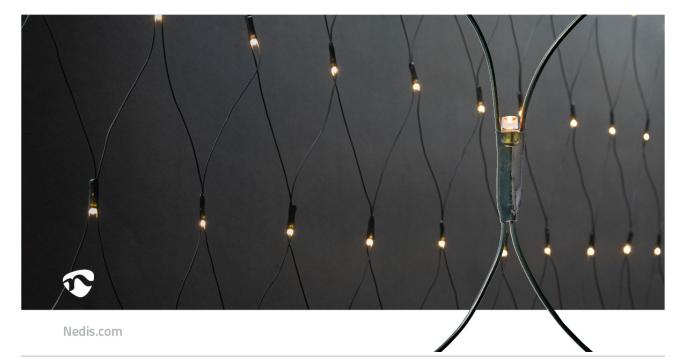

These Nedis decorative LED net lights bring 3x1.5 metres of atmospheric warm white light to your seasonal decoration. Perfect to set the festive mood either indoors or outdoors. Choose one of the 7 predefined effects with different kinds of moving patterns or the steady-on mode. Use the predefined on/off timer to schedule your display and ensure that your string of lights is always on at the right time.

The green colour of the cable fits discretely on all backgrounds without disturbing the optics. A total of 320 LED lights are mounted on a net measuring 3 by 1.5 meters. With a power lead of 3 meters, you will be able to mount the lights right where you need them. Very handy if your socket is just a little further away.

## Features

- Decorative net lights of 3x1.5 metres with 320 LEDs on a green cable
- Atmospheric warm white light colour
- Suitable for outdoor and indoor use
- 7 predefined light effects and steady-on mode
- Equipped with an 6h on/18h off timer so that your string of lights is always on at the right time.
- Power lead of 3 metres
- Suitable for a temperature range of -30°C up to 60°C