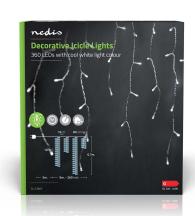

## Decorative Icicle Lights

## 360 LED's | Cool White | 9.00 m | Light effects: 7 | Mains Powered

Brand: Nedis | Article number: CLLC360C | Product EAN number: 5412810407347

Inner Carton EAN: | Outer Carton EAN: 5412810412044

These Nedis decorative LED icicle lights bring 9 metre of atmospheric cool white light to your seasonal decoration. Perfect to set the festive mood either indoors or outdoors. Choose one of the 7 predefined effects with different kinds of moving patterns or the steady-on mode Use the predefined on/off timer to schedule your display and ensure that your string of lights is always on at the right time.

## **Features**

- Decorative icicle light string of 9 metres with 360 LEDs on a transparent cable
- Every string contains alternating 2, 3, 6 or 7 LEDs
- Atmospheric cool white light colour
- Suitable for outdoor and indoor use
- 7 predefined light effects and steady-on mode
- Equipped with an 6h on/18h off timer so that your string of lights is always on at the right time.
- Extra long power lead of 5 metres for maximum flexibility
- Suitable for a temperature range of -30°C up to 60°C