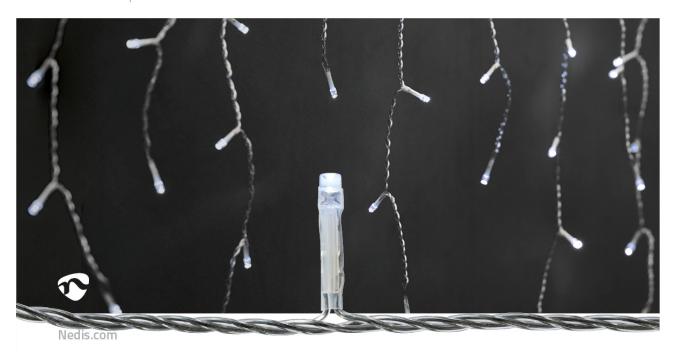

The transparent colour of the cable fits discretely on winter backgrounds without disturbing the optics. The string has a total of 360 LED lights that are mounted on strings with alternating 2, 3, 6 or 7 LEDs. The extra long power lead of 5 meters offers maximum flexibility, even if a power outlet is not nearby.

## **Features**

- Decorative icicle light string of 9 metres with 360 LEDs on a transparent cable
- Every string contains alternating 2, 3, 6 or 7 LEDs
- Atmospheric cool white light colour
- Suitable for outdoor and indoor use
- 7 predefined light effects and steady-on mode
- Equipped with an 6h on/18h off timer so that your string of lights is always on at the right time.
- Extra long power lead of 5 metres for maximum flexibility
- Suitable for a temperature range of -30°C up to 60°C