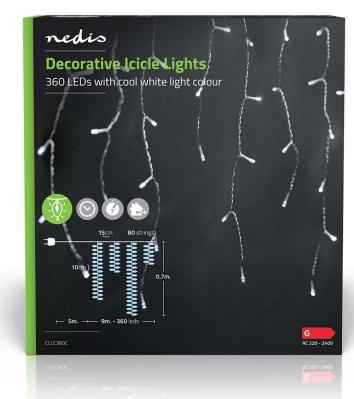

## nedio Decorative Icicle Lights | CLLC360C

## 360 LED's | Cool White | 9.00 m | Light effects: 7 | Mains Powered

Brand: Nedis | Article number: CLLC360C | Product EAN number: 5412810407347 | Inner Carton EAN: | Outer Carton EAN: 5412810412044

## **Features**

- Decorative icicle light string of 9 metres with 360 LEDs on a transparent cable
- Every string contains alternating 2, 3, 6 or 7 LEDs
- Atmospheric cool white light colour
- Suitable for outdoor and indoor use
- 7 predefined light effects and steady-on mode
- Equipped with an 6h on/18h off timer so that your string of lights is always on at the right time.
- Extra long power lead of 5 metres for maximum flexibility
- Suitable for a temperature range of -30°C up to 60°C