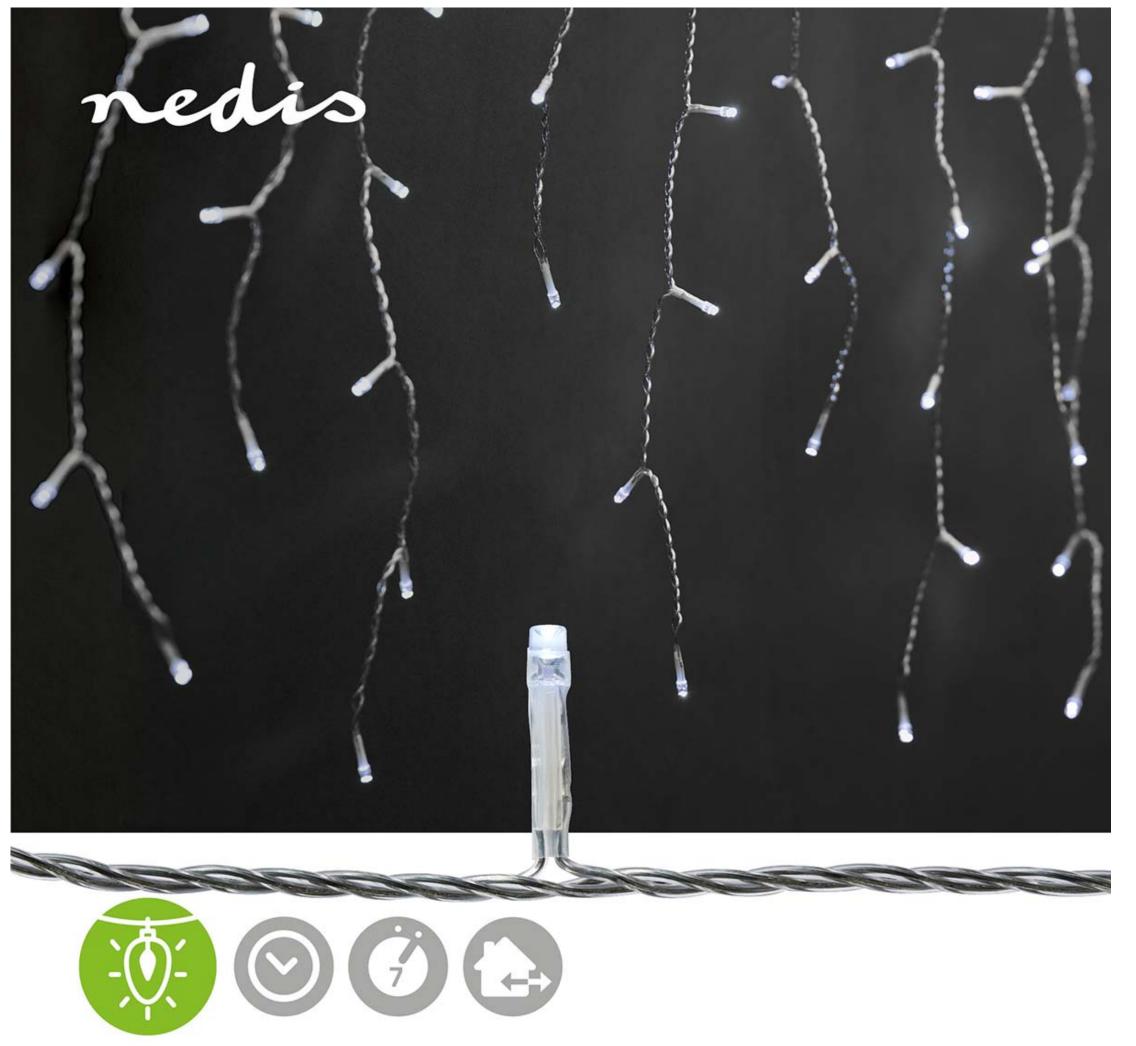

## nedio Decorative Icicle Lights | CLLC360C

## 360 LED's | Cool White | 9.00 m | Light effects: 7 | Mains Powered

Brand: Nedis | Article number: CLLC360C | Product EAN number: 5412810407347 | Inner Carton EAN: | Outer Carton EAN: 5412810412044

## **Features**

- Decorative icicle light string of 9 metres with 360 LEDs on a transparent cable
- Every string contains alternating 2, 3, 6 or 7 LEDs
- Atmospheric cool white light colour
- Suitable for outdoor and indoor use
- 7 predefined light effects and steady-on mode
- Equipped with an 6h on/18h off timer so that your string of lights is always on at the right time.
- Extra long power lead of 5 metres for maximum flexibility
- Suitable for a temperature range of -30°C up to 60°C