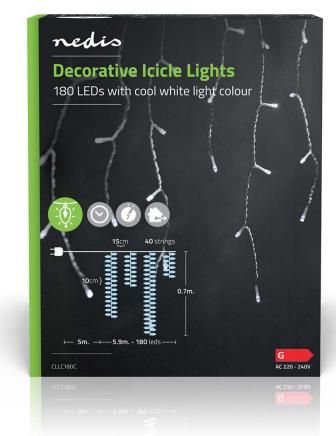

## nedio Decorative Icicle Lights | CLLC180C

## 180 LED's | Cool White | 5.90 m | Light effects: 7 | Mains Powered

Brand: Nedis | Article number: CLLC180C | Product EAN number: 5412810407330 Inner Carton EAN: | Outer Carton EAN: 5412810412020

## **Features**

- Decorative icicle light string of 5.9 metres with 180 LEDs on a transparent cable
- Every string contains alternating 2, 3, 6 or 7 LEDs
- Atmospheric cool white light colour
- Suitable for outdoor and indoor use
- 7 predefined light effects and steady-on mode
- Equipped with an 6h on/18h off timer so that your string of lights is always on at the right time.
- Extra long power lead of 5 metres for maximum flexibility
- Suitable for a temperature range of -30°C up to 60°C