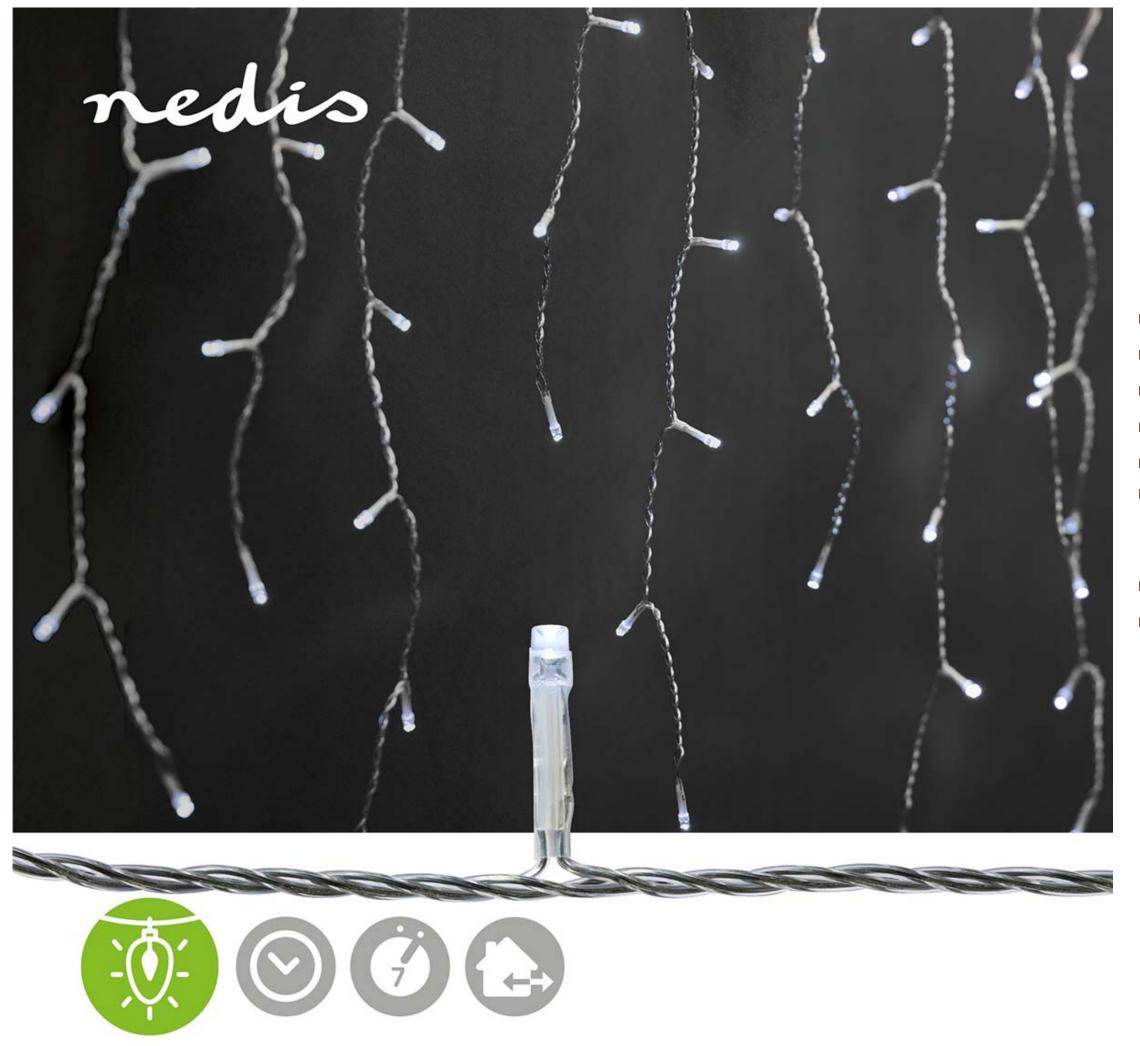

## nedio Decorative Icicle Lights | CLLC180C

## 180 LED's | Cool White | 5.90 m | Light effects: 7 | Mains Powered

Brand: Nedis | Article number: CLLC180C | Product EAN number: 5412810407330 Inner Carton EAN: | Outer Carton EAN: 5412810412020

## **Features**

- Decorative icicle light string of 5.9 metres with 180 LEDs on a transparent cable
- Every string contains alternating 2, 3, 6 or 7 LEDs
- Atmospheric cool white light colour
- Suitable for outdoor and indoor use
- 7 predefined light effects and steady-on mode
- Equipped with an 6h on/18h off timer so that your string of lights is always on at the right time.
- Extra long power lead of 5 metres for maximum flexibility
- Suitable for a temperature range of -30°C up to 60°C