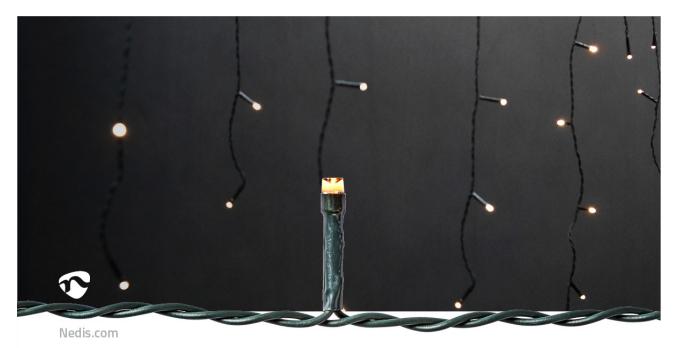

## 360 LED's | Warm White | 9.00 m | Light effects: 7 | Mains Powered

Brand: Nedis | Article number: CLLC360 | Product EAN number: 5412810407323 Inner Carton EAN: | Outer Carton EAN: 5412810412037

These Nedis decorative LED icicle lights bring 9 metre of atmospheric warm white light to your seasonal decoration. Perfect to set the festive mood either indoors or outdoors. Choose one of the 7 predefined effects with different kinds of moving patterns or the steady-on mode Use the predefined on/off timer to schedule your display and ensure that your string of lights is always on at the right time.

The green colour of the cable fits discretely on all backgrounds without disturbing the optics. The string has a total of 360 LED lights that are mounted on strings with alternating 2, 3, 6 or 7 LEDs. The extra long power lead of 5 meters offers maximum flexibility, even if a power outlet is not nearby.

## Features

- Decorative icicle light string of 9 metres with 360 LEDs on a green cable
- Every string contains alternating 2, 3, 6 or 7 LEDs
- Atmospheric warm white light colour
- Suitable for outdoor and indoor use
- 7 predefined light effects and steady-on mode
- Equipped with an 6h on/18h off timer so that your string of lights is always on at the right time.
- Extra long power lead of 5 metres for maximum flexibility
- Suitable for a temperature range of -30°C up to 60°C