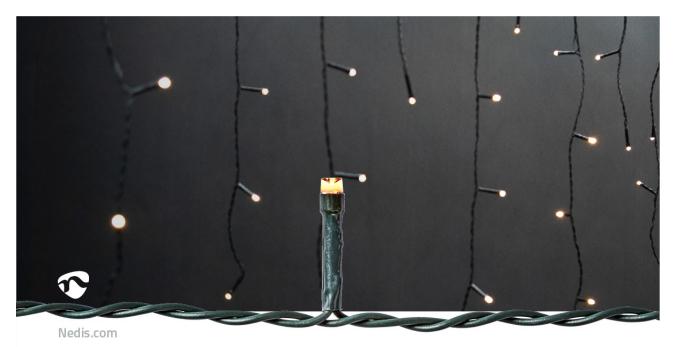

## 180 LED's | Warm White | 5.90 m | Light effects: 7 | Mains Powered

Brand: Nedis | Article number: CLLC180 | Product EAN number: 5412810407316 Inner Carton EAN: | Outer Carton EAN: 5412810412013

These Nedis decorative LED icicle lights bring 5.9 meter of atmospheric warm white light to your seasonal decoration. Perfect to set the festive mood either indoors or outdoors. Choose one of the 7 predefined effects with different kinds of moving patterns or the steady-on mode Use the predefined on/off timer to schedule your display and ensure that your string of lights is always on at the right time.

The green colour of the cable fits discretely on all backgrounds without disturbing the optics. The string has a total of 180 LED lights that are mounted on strings with alternating 2, 3, 6 or 7 LEDs. The extra long power lead of 5 meters offers maximum flexibility, even if a power outlet is not nearby.

## Features

- Decorative icicle light string of 5.9 metres with 180 LEDs on a green cable
- Every string contains alternating 2, 3, 6 or 7 LEDs
- Atmospheric warm white light colour
- Suitable for outdoor and indoor use
- 7 predefined light effects and steady-on mode
- Equipped with an 6h on/18h off timer so that your string of lights is always on at the right time.
- Extra long power lead of 5 metres for maximum flexibility
- Suitable for a temperature range of -30°C up to 60°C