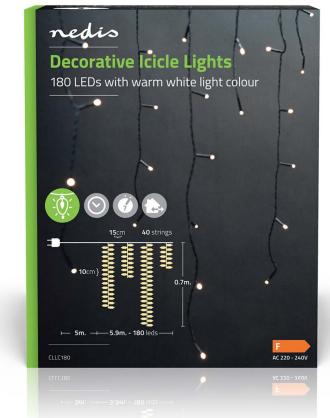

## nedio Decorative Icicle Lights | CLLC180

## 180 LED's | Warm White | 5.90 m | Light effects: 7 | Mains Powered

Brand: Nedis | Article number: CLLC180 | Product EAN number: 5412810407316 | Inner Carton EAN: | Outer Carton EAN: 5412810412013

## **Features**

- Decorative icicle light string of 5.9 metres with 180 LEDs on a green cable
- Every string contains alternating 2, 3, 6 or 7 LEDs
- Atmospheric warm white light colour
- Suitable for outdoor and indoor use
- 7 predefined light effects and steady-on mode
- Equipped with an 6h on/18h off timer so that your string of lights is always on at the right time.
- Extra long power lead of 5 metres for maximum flexibility
- Suitable for a temperature range of -30°C up to 60°C