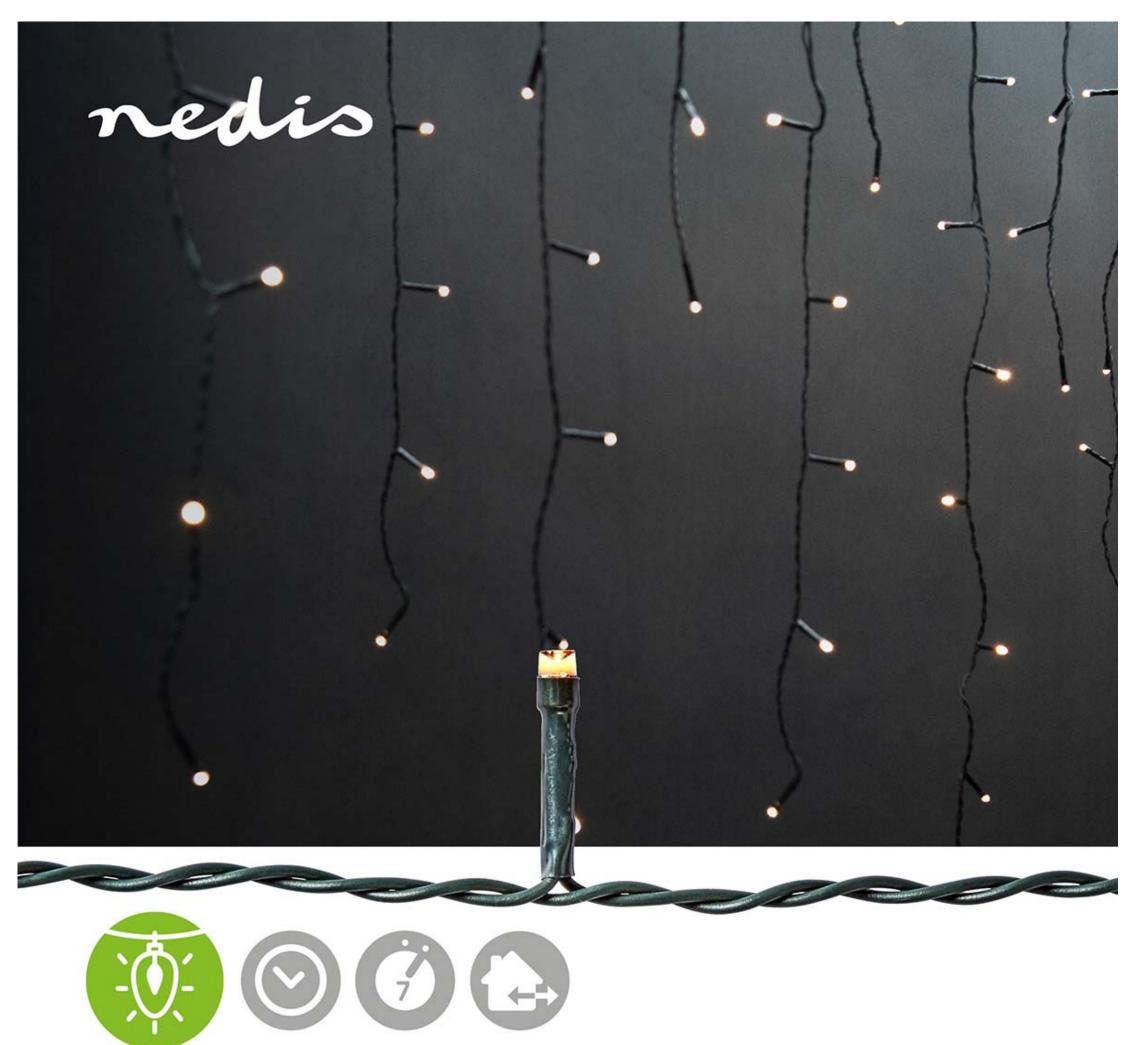

## nedio Decorative Icicle Lights | CLLC180

## 180 LED's | Warm White | 5.90 m | Light effects: 7 | Mains Powered

Brand: Nedis | Article number: CLLC180 | Product EAN number: 5412810407316 | Inner Carton EAN: | Outer Carton EAN: 5412810412013

## **Features**

- Decorative icicle light string of 5.9 metres with 180 LEDs on a green cable
- Every string contains alternating 2, 3, 6 or 7 LEDs
- Atmospheric warm white light colour
- Suitable for outdoor and indoor use
- 7 predefined light effects and steady-on mode
- Equipped with an 6h on/18h off timer so that your string of lights is always on at the right time.
- Extra long power lead of 5 metres for maximum flexibility
- Suitable for a temperature range of -30°C up to 60°C