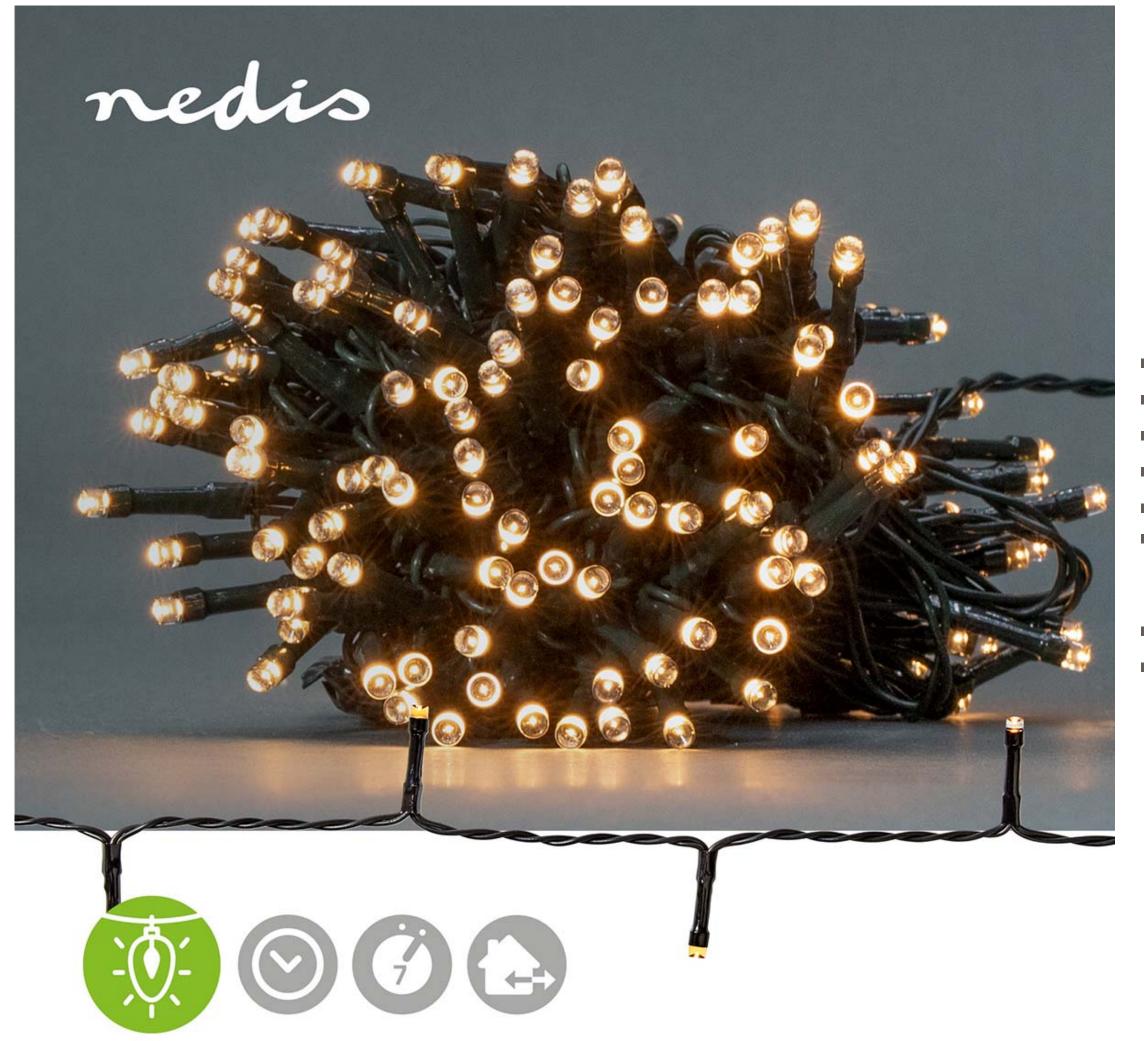

## String | 192 LED's | Warm White | 14.40 m | Light effects: 7 | Indoor & Outdoor | Battery Powered

Brand: Nedis | Article number: CLBO192 | Product EAN number: 5412810407309 | Inner Carton EAN: | Outer Carton EAN: 5412810412075

## Features

- Decorative light string of 14.4 metres with 192 LEDs on a black cable
- Operates on just 3 AA alkaline batteries (not included)
- Atmospheric warm white light colour
- Suitable for outdoor and indoor use
- 7 predefined light effects and steady-on mode
- Equipped with an 6hr on/18h off timer so that your string of lights is always on at the right time.
- Power lead of 50 centimetres
- Suitable for a temperature range of -30°C up to 60°C