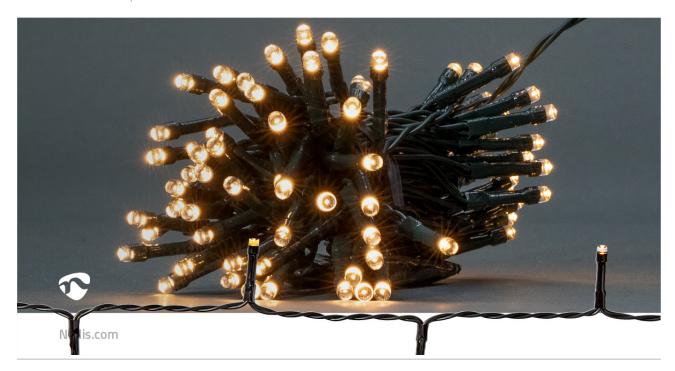

These Nedis decorative LED lights bring 7.2 metres of atmospheric warm white light to your home decoration. Because it operates on batteries it offers maximum flexibility. Just put up your lights any way you want, straight, zig-zag or round-about and choose one of the 7 predefined effects with different kind of moving patterns or the steady-on mode. Use the pre-defined on/off timer to schedule your display and ensure that your string of lights is always on at the right time.

## **Features**

- Decorative light string of 7.2 metres with 96 LEDs on a black cable
- Operates on just 3 AA alkaline batteries (not included)
- Atmospheric warm white light colour
- Suitable for outdoor and indoor use
- 7 predefined light effects and steady-on mode
- Equipped with an 6hr on/18h off timer so that your string of lights is always on at the right time.
- Power lead of 50 centimetres
- Suitable for a temperature range of -30°C up to 60°C