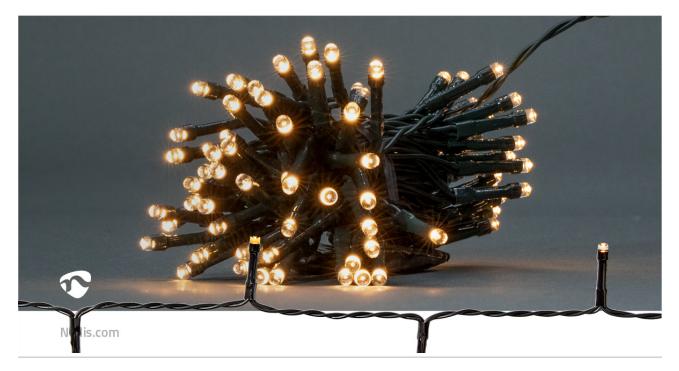

## String | 48 LED's | Warm White | 3.60 m | Light effects: 7 | Indoor & Outdoor | Battery Powered

Brand: Nedis | Article number: CLBO48 | Product EAN number: 5412810407286 Inner Carton EAN: | Outer Carton EAN: 5412810411993

These Nedis decorative LED lights bring 3.6 metres of atmospheric warm white light to your home decoration. Because it operates on batteries it offers maximum flexibility. Just put up your lights any way you want, straight, zig-zag or round-about and choose one of the 7 predefined effects with different kind of moving patterns or the steady-on mode. Use the pre-defined on/off timer to schedule your display and ensure that your string of lights is always on at the right time.

## Features

- Decorative light string of 3.6 metres with 48 LEDs on a black cable
- Operates on just 3 AA alkaline batteries (not included)
- Atmospheric warm white light colour
- Suitable for outdoor and indoor use
- 7 predefined light effects and steady-on mode
- Equipped with an 6hr on/18h off timer so that your string of lights is always on at the right time.
- Power lead of 50 centimetres
- Suitable for a temperature range of -30°C up to 60°C