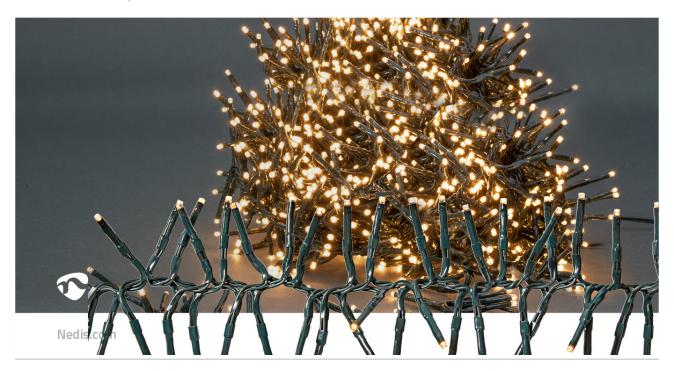

These Nedis decorative cluster LED lights bring 11 metres of atmospheric warm white light to your home decoration. Just put up your lights any way you want, straight, zig-zag or round-about and choose one of the 7 predefined effects with different kind of moving patterns or the steady-on mode. Use the predefined on/off timer to schedule your display and ensure that your string of lights is always on at the right time.

## **Features**

- Decorative cluster light string of 11 metres with 1512 LEDs on a green cable
- Atmospheric warm white light colour
- Suitable for outdoor and indoor use
- 7 predefined light effects and steady-on mode
- Equipped with an 6h on/18h off timer so that your string of lights is always on at the right time.
- Power lead of 3 metres
- Suitable for a temperature range of -30°C up to 60°C