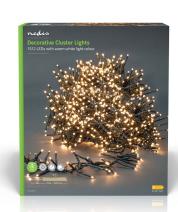

## Cluster | 1512 LED's | Warm White | 11.00 m | Light effects: 7 | Indoor & Outdoor | Mains Powered

Brand: Nedis | Article number: CLCS1512 | Product EAN number: 5412810407279

Inner Carton EAN: | Outer Carton EAN: 5412810411986

These Nedis decorative cluster LED lights bring 11 metres of atmospheric warm white light to your home decoration. Just put up your lights any way you want, straight, zig-zag or round-about and choose one of the 7 predefined effects with different kind of moving patterns or the steady-on mode. Use the predefined on/off timer to schedule your display and ensure that your string of lights is always on at the right time.

## **Features**

- Decorative cluster light string of 11 metres with 1512 LEDs on a green cable
- Atmospheric warm white light colour
- Suitable for outdoor and indoor use
- 7 predefined light effects and steady-on mode
- Equipped with an 6h on/18h off timer so that your string of lights is always on at the right time.
- Power lead of 3 metres
- Suitable for a temperature range of -30°C up to 60°C