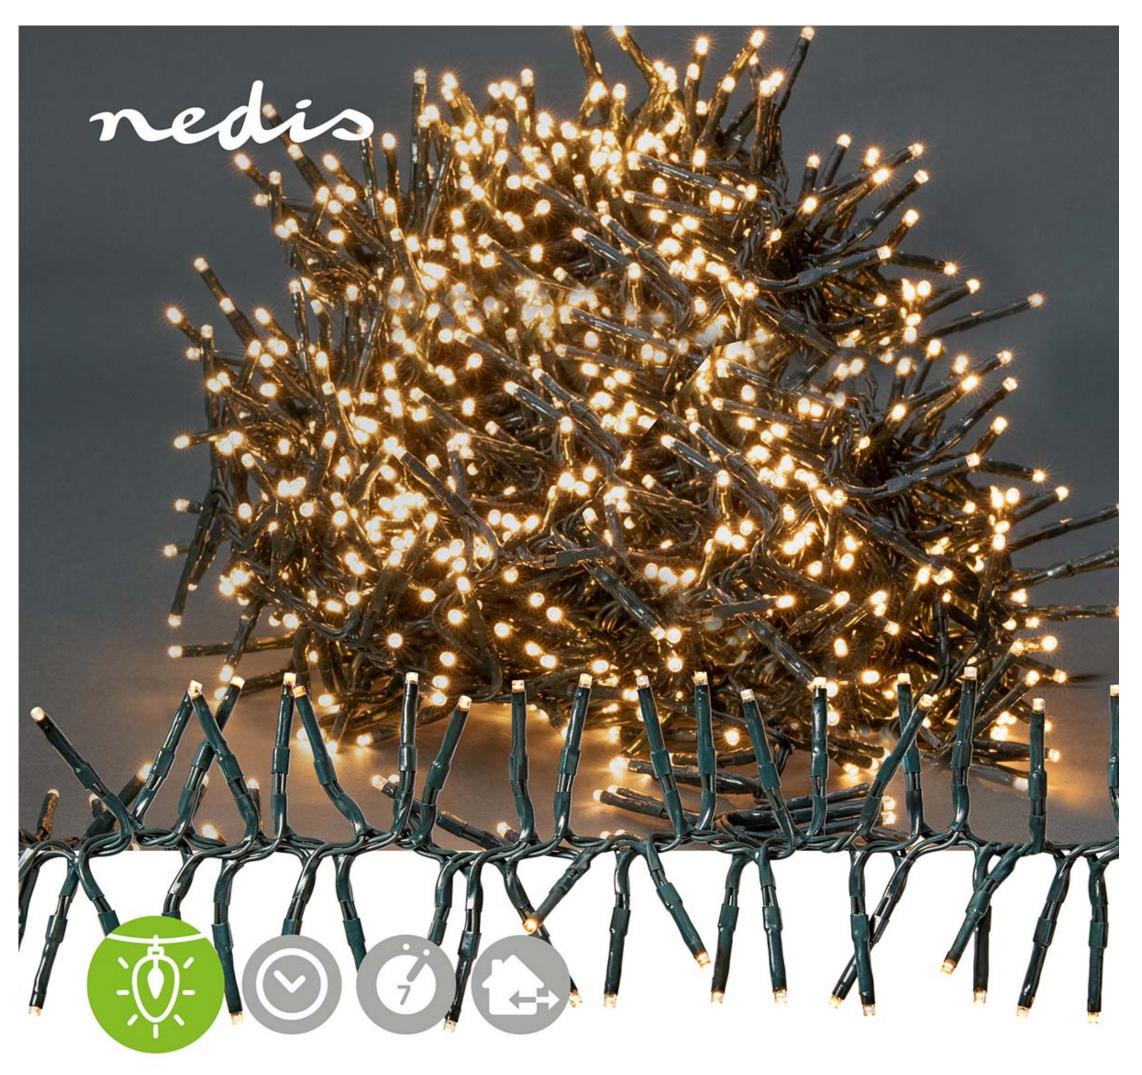

## Cluster | 1512 LED's | Warm White | 11.00 m | Light effects: 7 | Indoor & Outdoor | Mains Powered

Brand: Nedis | Article number: CLCS1512 | Product EAN number: 5412810407279 | Inner Carton EAN: | Outer Carton EAN: 5412810411986

## **Features**

- Decorative cluster light string of 11 metres with 1512 LEDs on a green cable
- Atmospheric warm white light colour
- Suitable for outdoor and indoor use
- 7 predefined light effects and steady-on mode
- Equipped with an 6h on/18h off timer so that your string of lights is always on at the right time.
- Power lead of 3 metres
- Suitable for a temperature range of -30°C up to 60°C