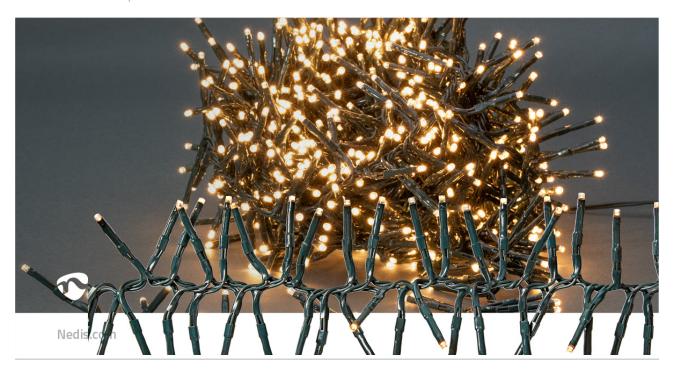

## Cluster | 768 LED's | Warm White | 5.60 m | Light effects: 7 | Indoor & Outdoor | Mains Powered

Brand: Nedis | Article number: CLCS768 | Product EAN number: 5412810407262

Inner Carton EAN: | Outer Carton EAN: 5412810411979

These Nedis decorative cluster LED lights bring 5.6 metres of atmospheric warm white light to your home decoration. Just put up your lights any way you want, straight, zig-zag or round-about and choose one of the 7 predefined effects with different kind of moving patterns or the steady-on mode. Use the predefined on/off timer to schedule your display and ensure that your string of lights is always on at the right time.

## **Features**

- Decorative cluster light string of 5.6 metres with 768 LEDs on a green cable
- Atmospheric warm white light colour
- Suitable for outdoor and indoor use
- 7 predefined light effects and steady-on mode
- Equipped with an 6h on/18h off timer so that your string of lights is always on at the right time.
- Power lead of 3 metres
- Suitable for a temperature range of -30°C up to 60°C