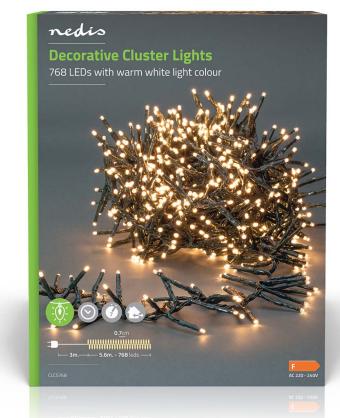

## Cluster | 768 LED's | Warm White | 5.60 m | Light effects: 7 | Indoor & Outdoor | Mains Powered

Brand: Nedis | Article number: CLCS768 | Product EAN number: 5412810407262 | Inner Carton EAN: | Outer Carton EAN: 5412810411979

## Features

- Decorative cluster light string of 5.6 metres with 768 LEDs on a green cable
- Atmospheric warm white light colour
- Suitable for outdoor and indoor use
- 7 predefined light effects and steady-on mode
- Equipped with an 6h on/18h off timer so that your string of lights is always on at the right time.
- Power lead of 3 metres
- Suitable for a temperature range of -30°C up to 60°C