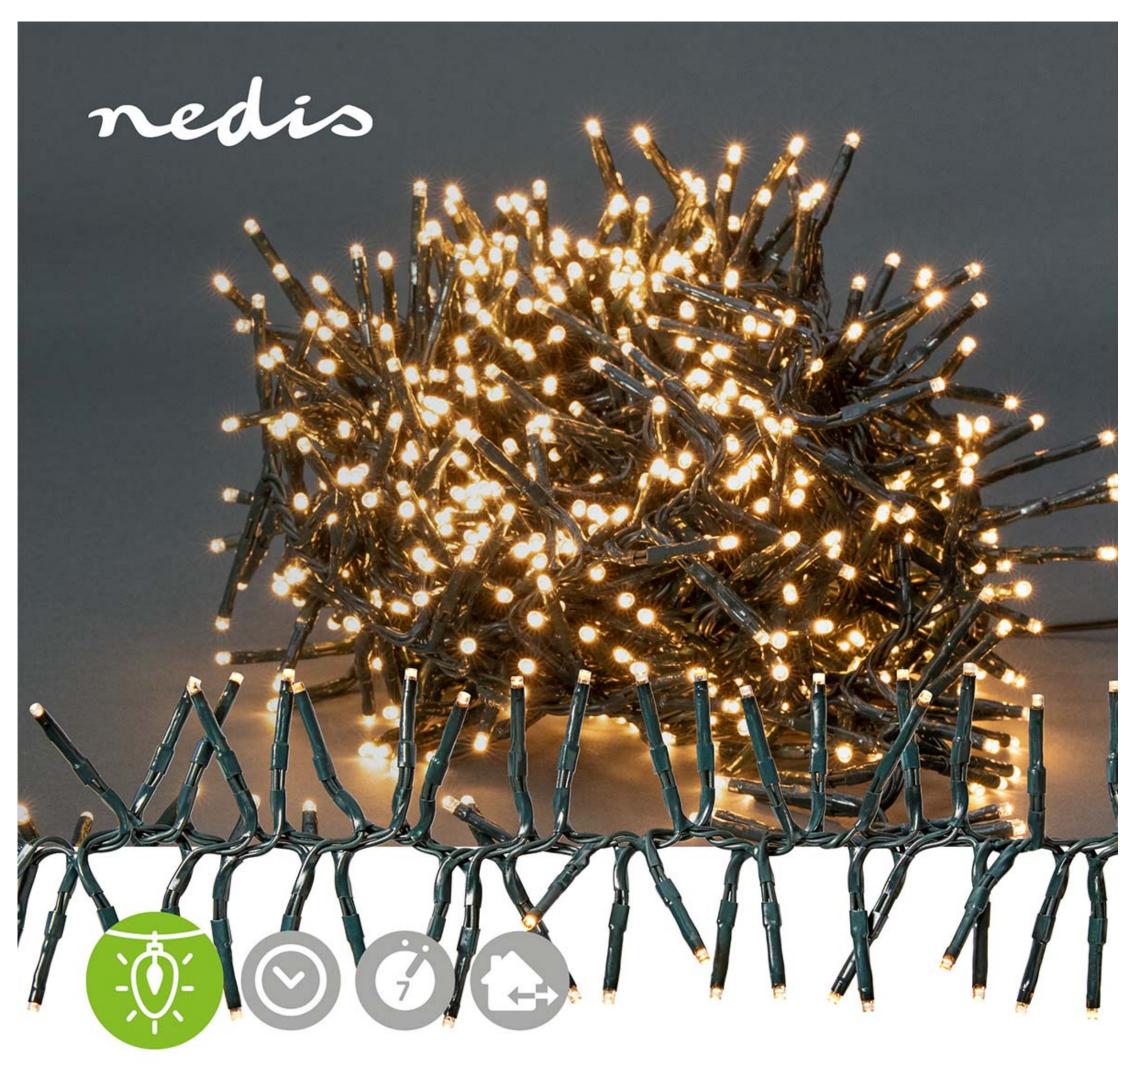

## Cluster | 768 LED's | Warm White | 5.60 m | Light effects: 7 | Indoor & Outdoor | Mains Powered

Brand: Nedis | Article number: CLCS768 | Product EAN number: 5412810407262 | Inner Carton EAN: | Outer Carton EAN: 5412810411979

## Features

- Decorative cluster light string of 5.6 metres with 768 LEDs on a green cable
- Atmospheric warm white light colour
- Suitable for outdoor and indoor use
- 7 predefined light effects and steady-on mode
- Equipped with an 6h on/18h off timer so that your string of lights is always on at the right time.
- Power lead of 3 metres
- Suitable for a temperature range of -30°C up to 60°C