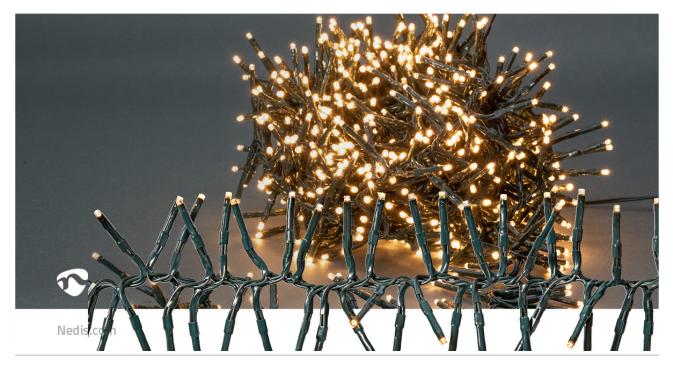

These Nedis decorative cluster LED lights bring 4.2 metres of atmospheric warm white light to your home decoration. Just put up your lights any way you want, straight, zig-zag or round-about and choose one of the 7 predefined effects with different kind of moving patterns or the steady-on mode. Use the predefined on/off timer to schedule your display and ensure that your string of lights is always on at the right time.

## Features

- Decorative cluster light string of 4.2 metres with 576 LEDs on a green cable
- Atmospheric warm white light colour
- Suitable for outdoor and indoor use
- 7 predefined light effects and steady-on mode
- Equipped with an 6h on/18h off timer so that your string of lights is always on at the right time.
- Power lead of 3 metres
- Suitable for a temperature range of -30°C up to 60°C