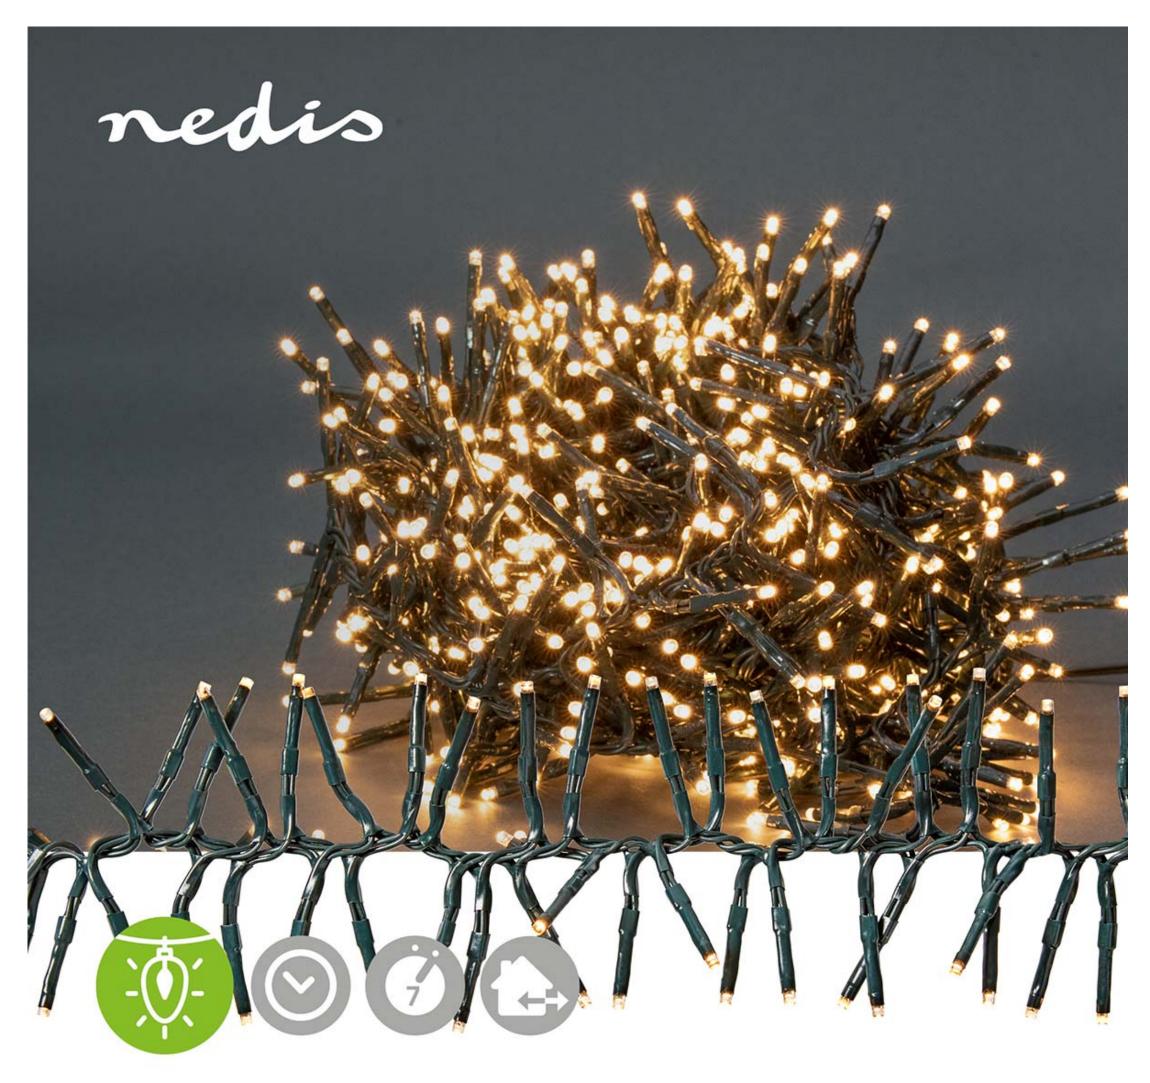

## Cluster | 576 LED's | Warm White | 4.20 m | Light effects: 7 | Indoor & Outdoor | Mains Powered

Brand: Nedis | Article number: CLCS576 | Product EAN number: 5412810407255 | Inner Carton EAN: | Outer Carton EAN: 5412810411962

## Features

- Decorative cluster light string of 4.2 metres with 576 LEDs on a green cable
- Atmospheric warm white light colour
- Suitable for outdoor and indoor use
- 7 predefined light effects and steady-on mode
- Equipped with an 6h on/18h off timer so that your string of lights is always on at the right time.
- Power lead of 3 metres
- Suitable for a temperature range of -30°C up to 60°C