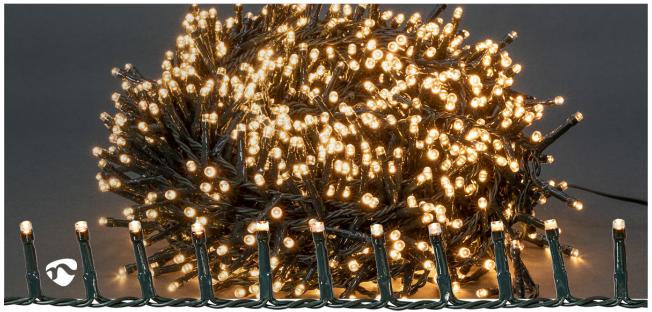

## Compact cluster | 1800 LED's | Warm White | 36.00 m | Light effects: 7 | Indoor & Outdoor | Mains Powered

Brand: Nedis | Article number: CLCC1800 | Product EAN number: 5412810407248 Inner Carton EAN: | Outer Carton EAN: 5412810411955

Nedis.com

These Nedis decorative compact cluster LED lights bring 36 metres of atmospheric warm white light to your home decoration. Put up your lights any way you want, straight, zig-zag or round-about and choose one of the 7 predefined effects with different kind of moving patterns or the steady-on mode. Use the predefined on/off timer to schedule your display and ensure that your string of lights is always on at the right time.

## **Features**

- Decorative compact cluster light string of 36 metres with 1800 LEDs on a green cable
- Atmospheric warm white light colour
- Suitable for outdoor and indoor use
- 7 predefined light effects and steady-on mode
- Equipped with an 6h on/18h off timer so that your string of lights is always on at the right time.
- Power lead of 3 metres
- Suitable for a temperature range of -30°C up to 60°C