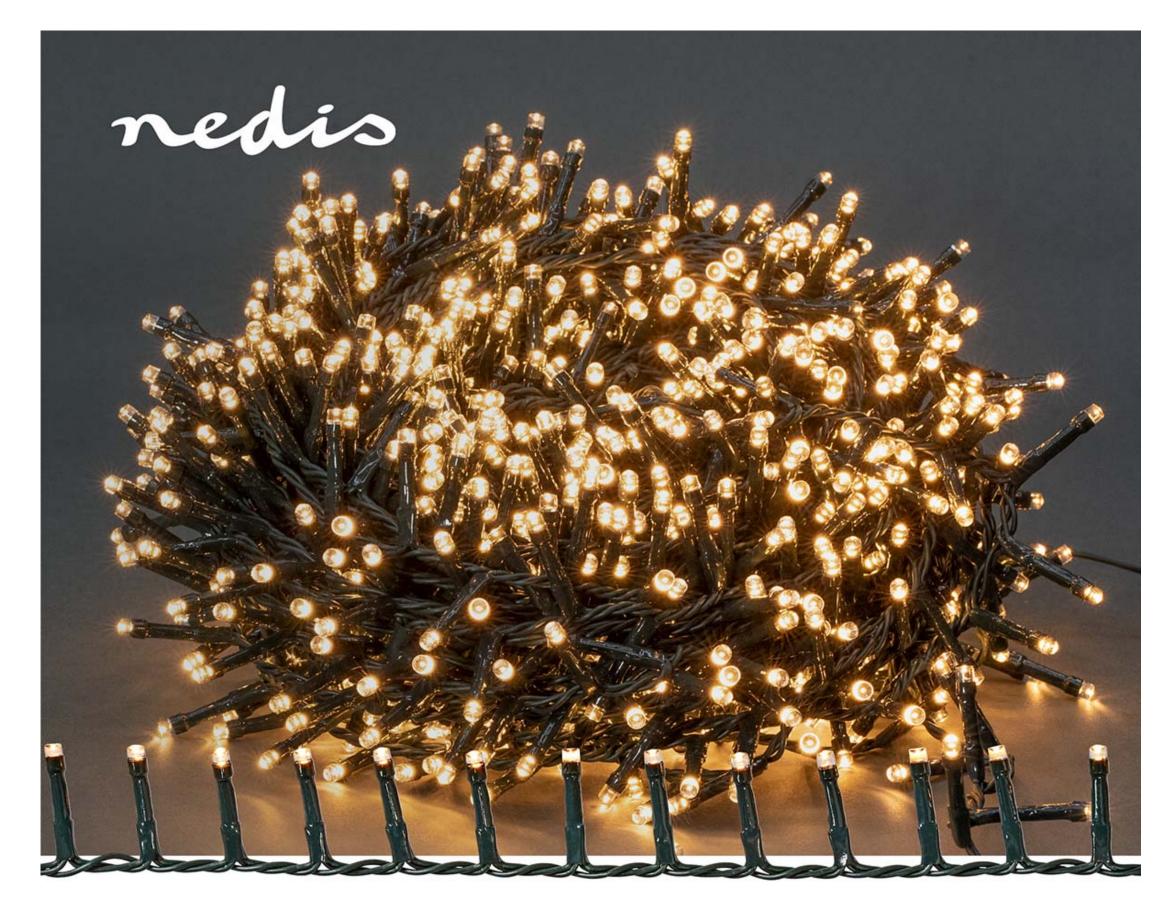

## Compact cluster | 1800 LED's | Warm White | 36.00 m | Light effects: 7 | Indoor & Outdoor | Mains Powered

Brand: Nedis | Article number: CLCC1800 | Product EAN number: 5412810407248 | Inner Carton EAN: | Outer Carton EAN: 5412810411955

## **Features**

- Decorative compact cluster light string of 36 metres with 1800 LEDs on a green cable
- Atmospheric warm white light colour
- Suitable for outdoor and indoor use
- 7 predefined light effects and steady-on mode
- Equipped with an 6h on/18h off timer so that your string of lights is always on at the right time.
- Power lead of 3 metres
- Suitable for a temperature range of -30°C up to 60°C