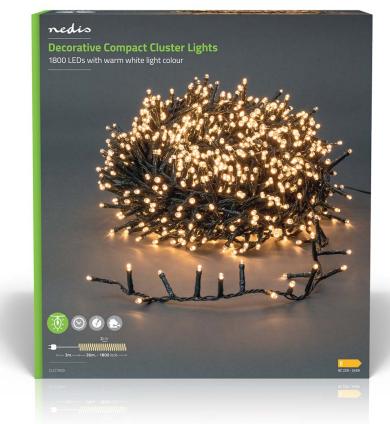

## Compact cluster | 1800 LED's | Warm White | 36.00 m | Light effects: 7 | Indoor & Outdoor | Mains Powered

Brand: Nedis | Article number: CLCC1800 | Product EAN number: 5412810407248 | Inner Carton EAN: | Outer Carton EAN: 5412810411955

## **Features**

- Decorative compact cluster light string of 36 metres with 1800 LEDs on a green cable
- Atmospheric warm white light colour
- Suitable for outdoor and indoor use
- 7 predefined light effects and steady-on mode
- Equipped with an 6h on/18h off timer so that your string of lights is always on at the right time.
- Power lead of 3 metres
- Suitable for a temperature range of -30°C up to 60°C