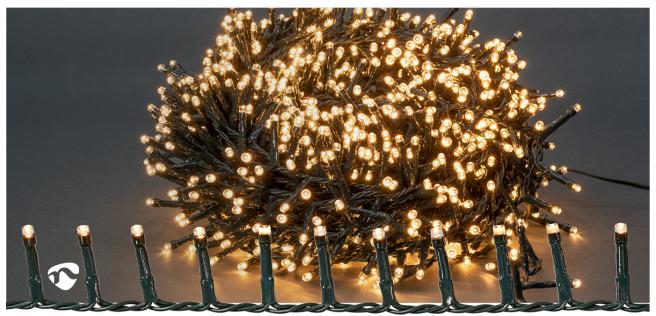

## Compact cluster | 1200 LED's | Warm White | 24.00 m | Light effects: 7 | Indoor & Outdoor | Mains Powered

Brand: Nedis | Article number: CLCC1200 | Product EAN number: 5412810407231 Inner Carton EAN: | Outer Carton EAN: 5412810411948

Nedis.com

These Nedis decorative compact cluster LED lights bring 24 metres of atmospheric warm white light to your home decoration. Put up your lights any way you want, straight, zig-zag or round-about and choose one of the 7 predefined effects with different kind of moving patterns or the steady-on mode. Use the predefined on/off timer to schedule your display and ensure that your string of lights is always on at the right time.

## **Features**

- Decorative compact cluster light string of 24 metres with 1200 LEDs on a green cable
- Atmospheric warm white light colour
- Suitable for outdoor and indoor use
- 7 predefined light effects and steady-on mode
- Equipped with an 6h on/18h off timer so that your string of lights is always on at the right time.
- Power lead of 3 metres
- Suitable for a temperature range of -30°C up to 60°C