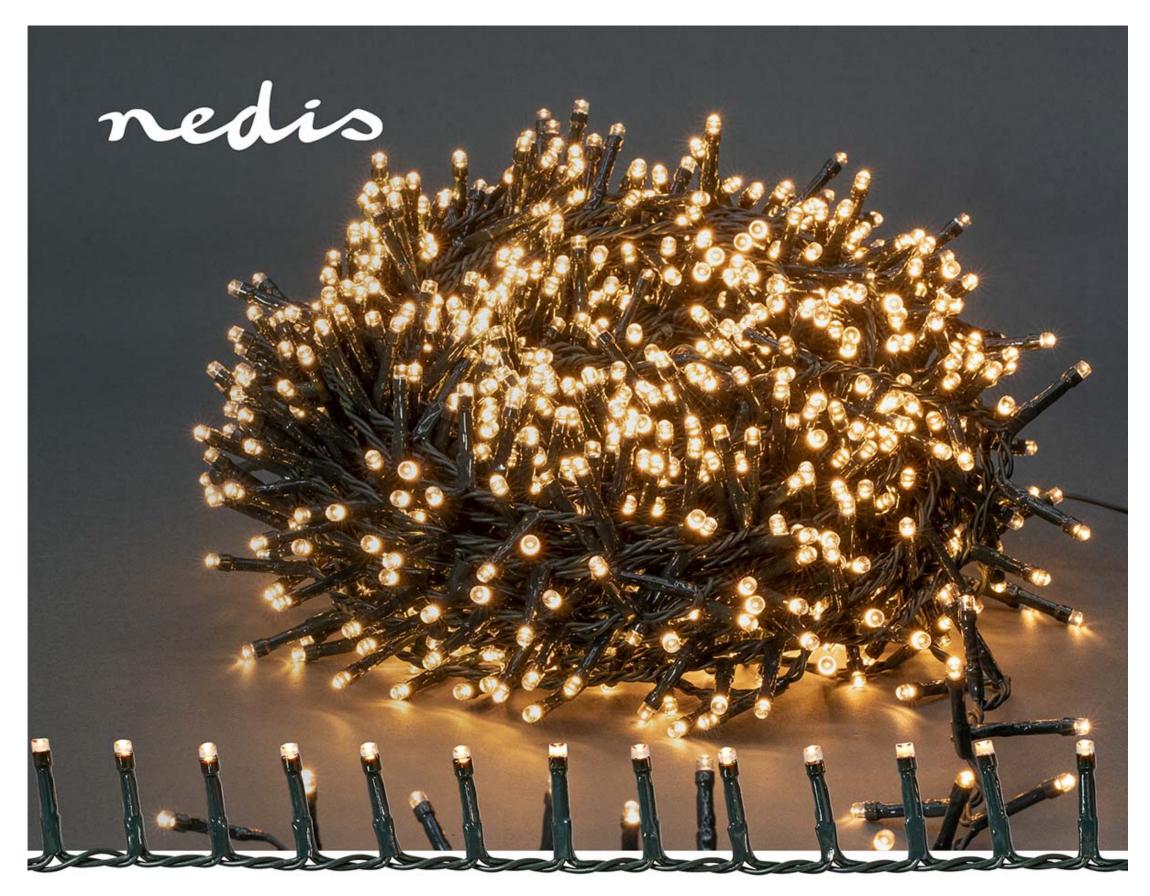

## Compact cluster | 1200 LED's | Warm White | 24.00 m | Light effects: 7 | Indoor & Outdoor | Mains Powered

Brand: Nedis | Article number: CLCC1200 | Product EAN number: 5412810407231 | Inner Carton EAN: | Outer Carton EAN: 5412810411948

## **Features**

- Decorative compact cluster light string of 24 metres with 1200 LEDs on a green cable
- Atmospheric warm white light colour
- Suitable for outdoor and indoor use
- 7 predefined light effects and steady-on mode
- Equipped with an 6h on/18h off timer so that your string of lights is always on at the right time.
- Power lead of 3 metres
- Suitable for a temperature range of -30°C up to 60°C