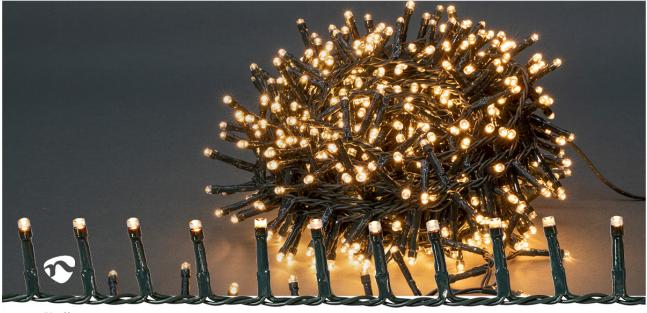

## Compact cluster | 560 LED's | Warm White | 11.2 m | Light effects: 7 | Indoor & Outdoor | Mains Powered

Brand: Nedis | Article number: CLCC560 | Product EAN number: 5412810407217 Inner Carton EAN: | Outer Carton EAN: 5412810411924

Nedis.com

These Nedis decorative compact cluster LED lights bring 11.2 metres of atmospheric warm white light to your home decoration. Put up your lights any way you want, straight, zig-zag or round-about and choose one of the 7 predefined effects with different kind of moving patterns or the steady-on mode. Use the predefined on/off timer to schedule your display and ensure that your string of lights is always on at the right time.

## Features

- Decorative compact cluster light string of 11.2 metres with 560 LEDs on a green cable
- Atmospheric warm white light colour
- Suitable for outdoor and indoor use
- 7 predefined light effects and steady-on mode
- Equipped with an 6h on/18h off timer so that your string of lights is always on at the right time.
- Power lead of 3 metres
- Suitable for a temperature range of -30°C up to 60°C