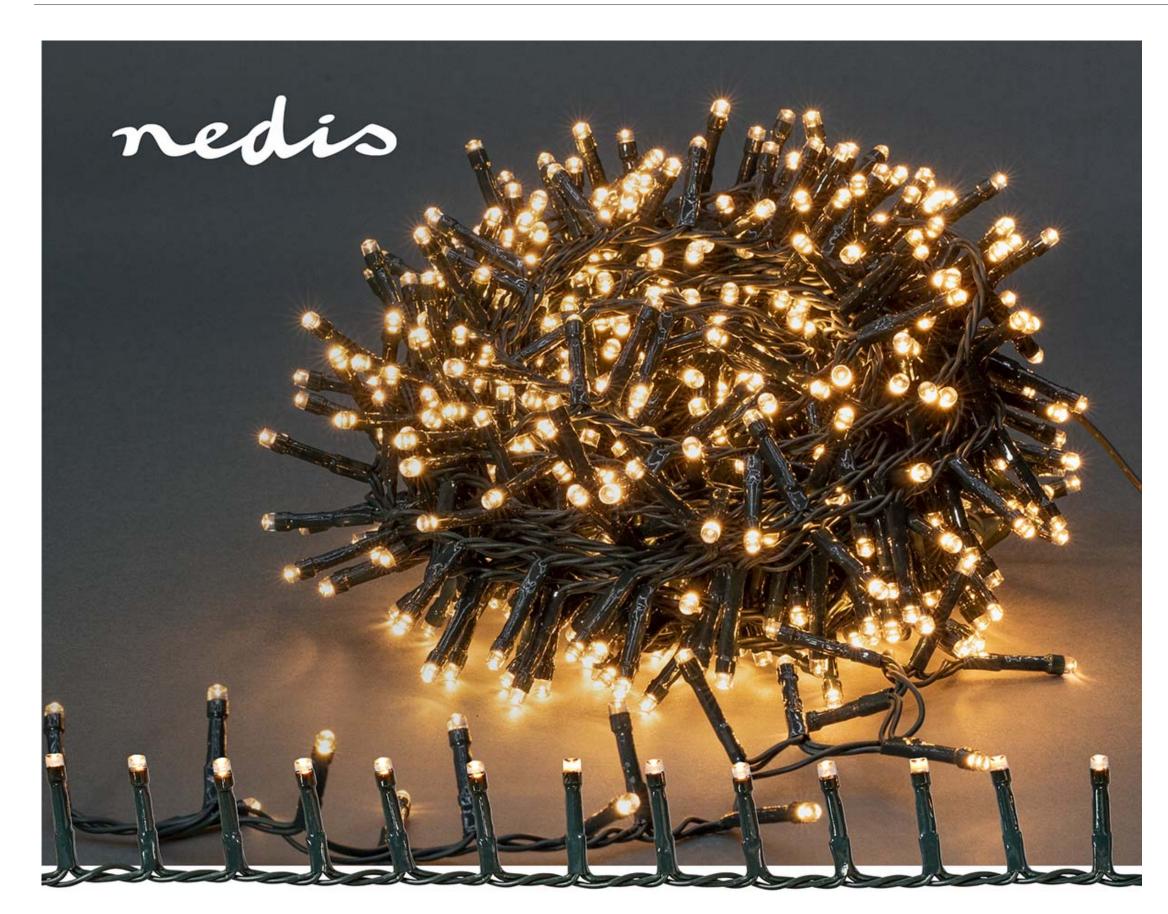

## nedis Christmas Lights | CLCC560

## Compact cluster | 560 LED's | Warm White | 11.2 m | Light effects: 7 | Indoor & Outdoor | Mains Powered

Brand: Nedis | Article number: CLCC560 | Product EAN number: 5412810407217 | Inner Carton EAN: | Outer Carton EAN: 5412810411924

## Features

- Decorative compact cluster light string of 11.2 metres with 560 LEDs on a green cable
- Atmospheric warm white light colour
- Suitable for outdoor and indoor use
- 7 predefined light effects and steady-on mode
- Equipped with an 6h on/18h off timer so that your string of lights is always on at the right time.
- Power lead of 3 metres
- Suitable for a temperature range of -30°C up to 60°C