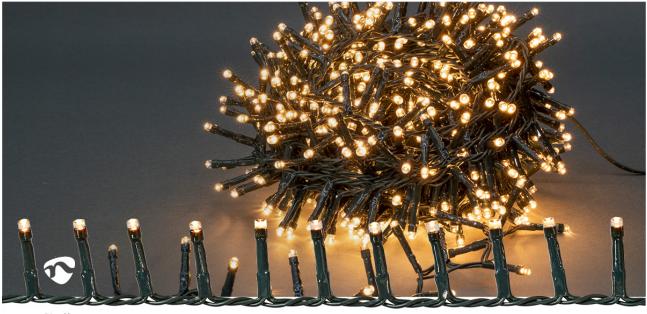

## Compact cluster | 400 LED's | Warm White | 8.00 m | Light effects: 7 | Indoor & Outdoor | Mains Powered

Brand: Nedis | Article number: CLCC400 | Product EAN number: 5412810407200 Inner Carton EAN: | Outer Carton EAN: 5412810411917

Nedis.com

These Nedis decorative compact cluster LED lights bring 8 metres of atmospheric warm white light to your home decoration. Put up your lights any way you want, straight, zig-zag or round-about and choose one of the 7 predefined effects with different kind of moving patterns or the steady-on mode. Use the predefined on/off timer to schedule your display and ensure that your string of lights is always on at the right time.

## Features

- Decorative compact cluster light string of 8 metres with 400 LEDs on a green cable
- Atmospheric warm white light colour
- Suitable for outdoor and indoor use
- 7 predefined light effects and steady-on mode
- Equipped with an 6h on/18h off timer so that your string of lights is always on at the right time.
- Power lead of 3 metres
- Suitable for a temperature range of -30°C up to 60°C