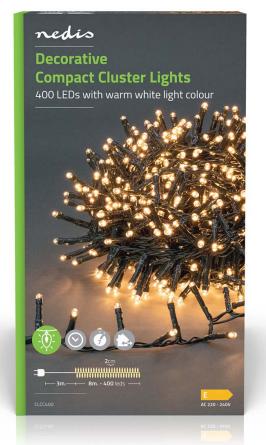

## Compact cluster | 400 LED's | Warm White | 8.00 m | Light effects: 7 | Indoor & Outdoor | Mains Powered

Brand: Nedis | Article number: CLCC400 | Product EAN number: 5412810407200 | Inner Carton EAN: | Outer Carton EAN: 5412810411917

## Features

- Decorative compact cluster light string of 8 metres with 400 LEDs on a green cable
- Atmospheric warm white light colour
- Suitable for outdoor and indoor use
- 7 predefined light effects and steady-on mode
- Equipped with an 6h on/18h off timer so that your string of lights is always on at the right time.
- Power lead of 3 metres
- Suitable for a temperature range of -30°C up to 60°C