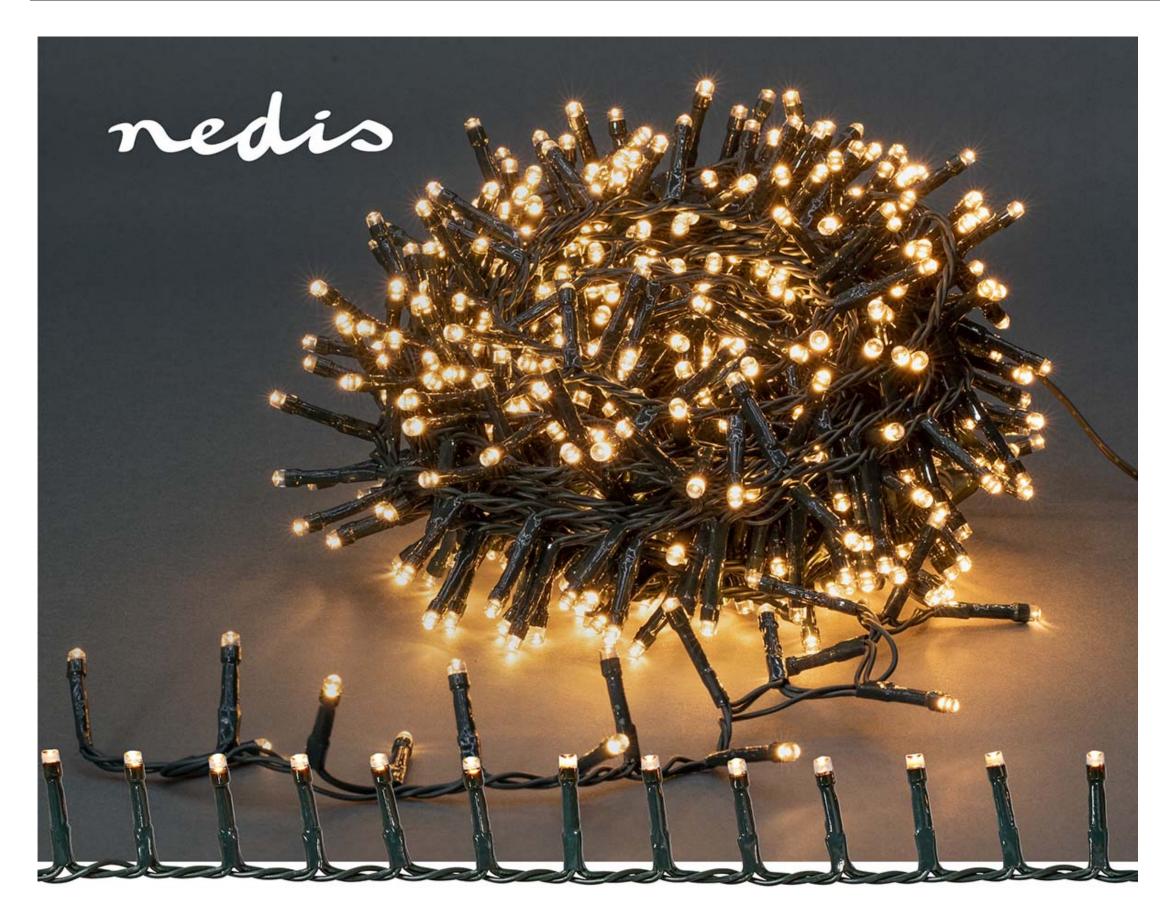

## Compact cluster | 400 LED's | Warm White | 8.00 m | Light effects: 7 | Indoor & Outdoor | Mains Powered

Brand: Nedis | Article number: CLCC400 | Product EAN number: 5412810407200 | Inner Carton EAN: | Outer Carton EAN: 5412810411917

## Features

- Decorative compact cluster light string of 8 metres with 400 LEDs on a green cable
- Atmospheric warm white light colour
- Suitable for outdoor and indoor use
- 7 predefined light effects and steady-on mode
- Equipped with an 6h on/18h off timer so that your string of lights is always on at the right time.
- Power lead of 3 metres
- Suitable for a temperature range of -30°C up to 60°C