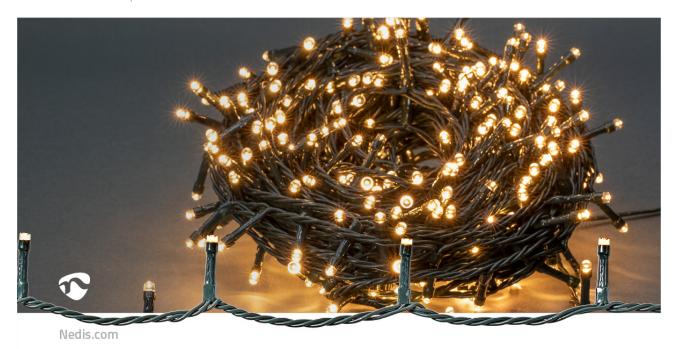

These Nedis decorative LED lights bring 54 metres of atmospheric warm white light to your home decoration. Just put up your lights any way you want, straight, zigzag or round-about and choose one of the 7 predefined effects with different kind of moving patterns or the steady-on mode. Use the predefined on/off timer to schedule your display and ensure that your string of lights is always on at the right time.

## **Features**

- Decorative light string of 54 metres with 720 LEDs on a green cable
- Atmospheric warm white light colour
- Suitable for outdoor and indoor use
- 7 predefined light effects and steady-on mode
- Equipped with an 6h on/18h off timer so that your string of lights is always on at the right time.
- Power lead of 3 metres
- Suitable for a temperature range of -30°C up to 60°C