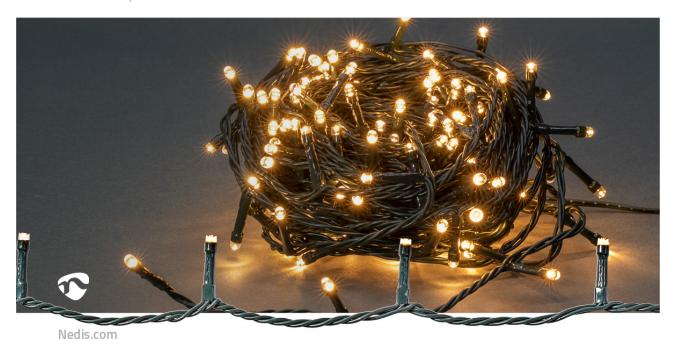

These Nedis decorative LED lights bring 13.5 metres of atmospheric warm white light to your home decoration. Just put up your lights any way you want, straight, zigzag or round-about and choose one of the 7 predefined effects with different kind of moving patterns or the steady-on mode. Use the predefined on/off timer to schedule your display and ensure that your string of lights is always on at the right time.

## **Features**

- Decorative light string of 13.5 metres with 180 LEDs on a green cable
- Atmospheric warm white light colour
- Suitable for outdoor and indoor use
- 7 predefined light effects and steady-on mode
- Equipped with an 6h on/18h off timer so that your string of lights is always on at the right time.
- Power lead of 3 metres
- Suitable for a temperature range of -30°C up to 60°C