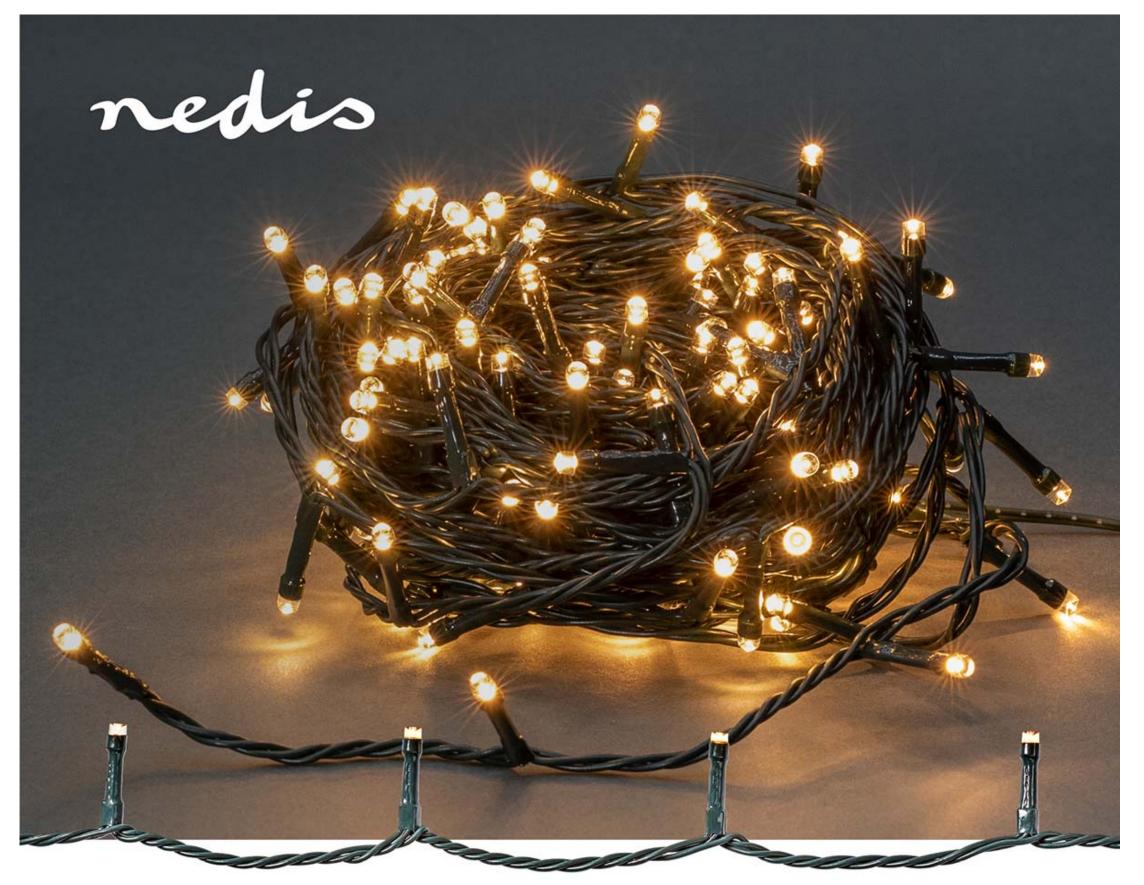

## String | 120 LED's | Warm White | 9.00 m | Light effects: 7 | Indoor & Outdoor | Mains Powered

Brand: Nedis | Article number: CLLS120 | Product EAN number: 5412810407163 | Inner Carton EAN: | Outer Carton EAN: 5412810411870

## **Features**

- Decorative light string of 9 metres with 120 LEDs on a green cable
- Atmospheric warm white light colour
- Suitable for outdoor and indoor use
- 7 predefined light effects and steady-on mode
- Equipped with an 6h on/18h off timer so that your string of lights is always on at the right time.
- Power lead of 3 metres
- Suitable for a temperature range of -30°C up to 60°C