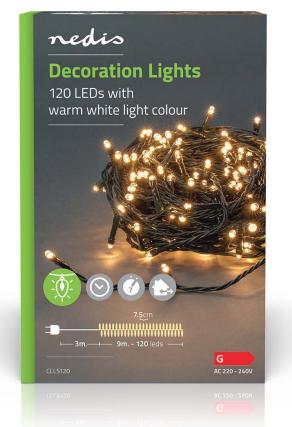

## String | 120 LED's | Warm White | 9.00 m | Light effects: 7 | Indoor & Outdoor | Mains Powered

Brand: Nedis | Article number: CLLS120 | Product EAN number: 5412810407163 | Inner Carton EAN: | Outer Carton EAN: 5412810411870

## **Features**

- Decorative light string of 9 metres with 120 LEDs on a green cable
- Atmospheric warm white light colour
- Suitable for outdoor and indoor use
- 7 predefined light effects and steady-on mode
- Equipped with an 6h on/18h off timer so that your string of lights is always on at the right time.
- Power lead of 3 metres
- Suitable for a temperature range of -30°C up to 60°C