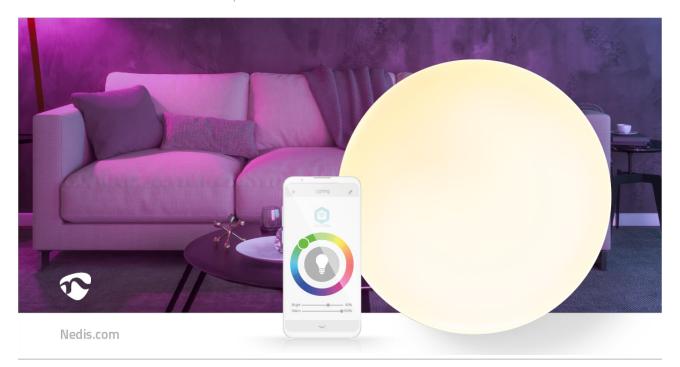

Take optimal control of your lights with this Nedis full colour ceiling light and create a nice mood which suits almost every moment of the day. Do you need bright, energizing lighting close to daylight to stay focused during late night study sessions? Or rather have a warm white glow to enhance a relaxed atmosphere during dinner? Extra feature for this ceiling light; you can select any colour you want. This Wi-Fi smart ceiling light provides the very right setting for every situation.

Control the light's brightness and colour temperature

Connect it and control the brightness using the Nedis SmartLife app on your smartphone or tablet, or with a simple voice command via Siri shortcuts, Amazon Alexa or Google Home.

## Features

- Control the colour and brightness of this smart mood light with your phone using the Nedis® SmartLife application
- Option to dim the lights and change the colour temperature
- Minimalistic design with this PVC bezel of less than 6.5 cm thick - blends in every interior
- This ceiling light can also be used as a wake up light by setting scenarios or automations.