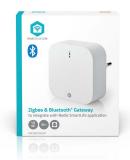

## **nedis** SmartLife Gateway

## Bluetooth® / Zigbee 3.0 | 50 Devices | Mains Powered | Android™ / IOS | White

Brand: Nedis | Article number: WIFIZBT10CWT | Product EAN number: 5412810407408 Inner Carton EAN: | Outer Carton EAN: 5412810407415

## Features

- Plug-in compact wireless Wi-FI multi-mode Zigbee gateway
- Supports both Zigbee and Bluetooth protocols
- Allows you to connect and control a wide range of Zigbee and Bluetooth devices
- Seamless communication and integration into the Nedis SmartLife app
- Plug-and-Play Setup
- Up to maximum 50 connected devices
- Zigbee supports instant communication with minimal battery usage
- Supports voice control in combination with Amazon Alexa or Google Home