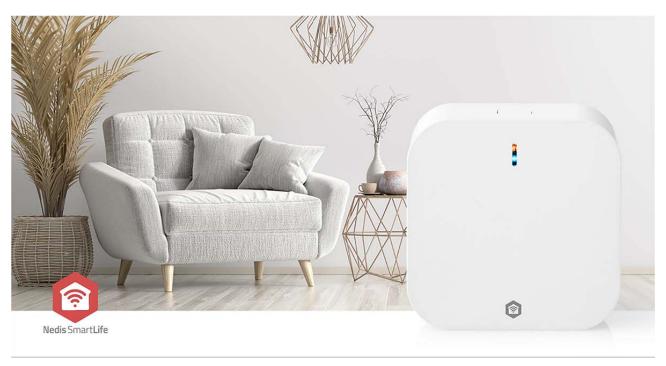

## **nedis** SmartLife Gateway

This Nedis® gateway connects directly to your Wi-Fi, so no ethernet cable is required. Simply install it into your Nedis® SmartLife application and you can connect up to 50 Nedis® Zigbee products from a single gateway.

In addition, you can access Nedis® SmartLife Bluetooth products (such as the LED strip, water valve or key finder) from wherever you are, as long as the product is within Bluetooth® range of this gateway.