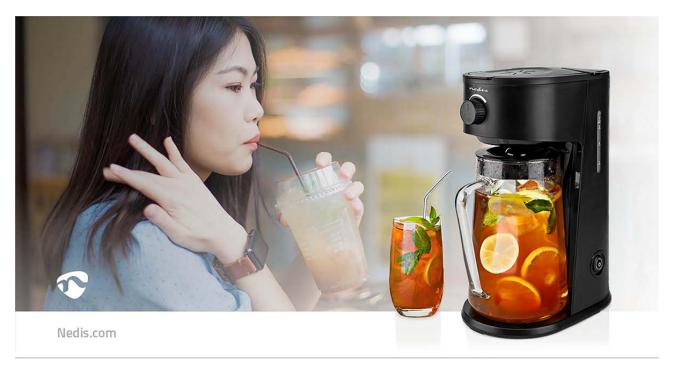

## Ice Coffee & Ice Tea Maker

## Filter Coffee | 2.5 | 6 Cups | Black

Brand: Nedis | Article number: KAICM200FBK | Product EAN number: 5412810407088

Inner Carton EAN: | Outer Carton EAN: 5412810407569

This Nedis 2-in-1 Iced Coffee and Ice Tea maker allows you to make your own home made delicious refreshing iced coffee or ice tea in only a few minutes. Cooling coffee or tea in the refrigerator not only takes a lot of time, but it can also cause it to oxidize, which affects the flavour. With this device, you brew directly into the glass jar for fresh, flavourful iced coffee or tea in just a few minutes.

## **Features**

- Add ice in the glass jar and make your own iced coffee or ice tea
- Easy to use and ready in a few minutes
- Simple measuring system for flavorful, robust coffee that's never watered down
- Loose tea filter & brew basket for coffee
- Extra large glass jar of 2.5 Liter
- Adjustable brew strength selector
- Power button and indicator light
- Automation power off after brew
- Glass jar and funnel accessories are dishwashersafe