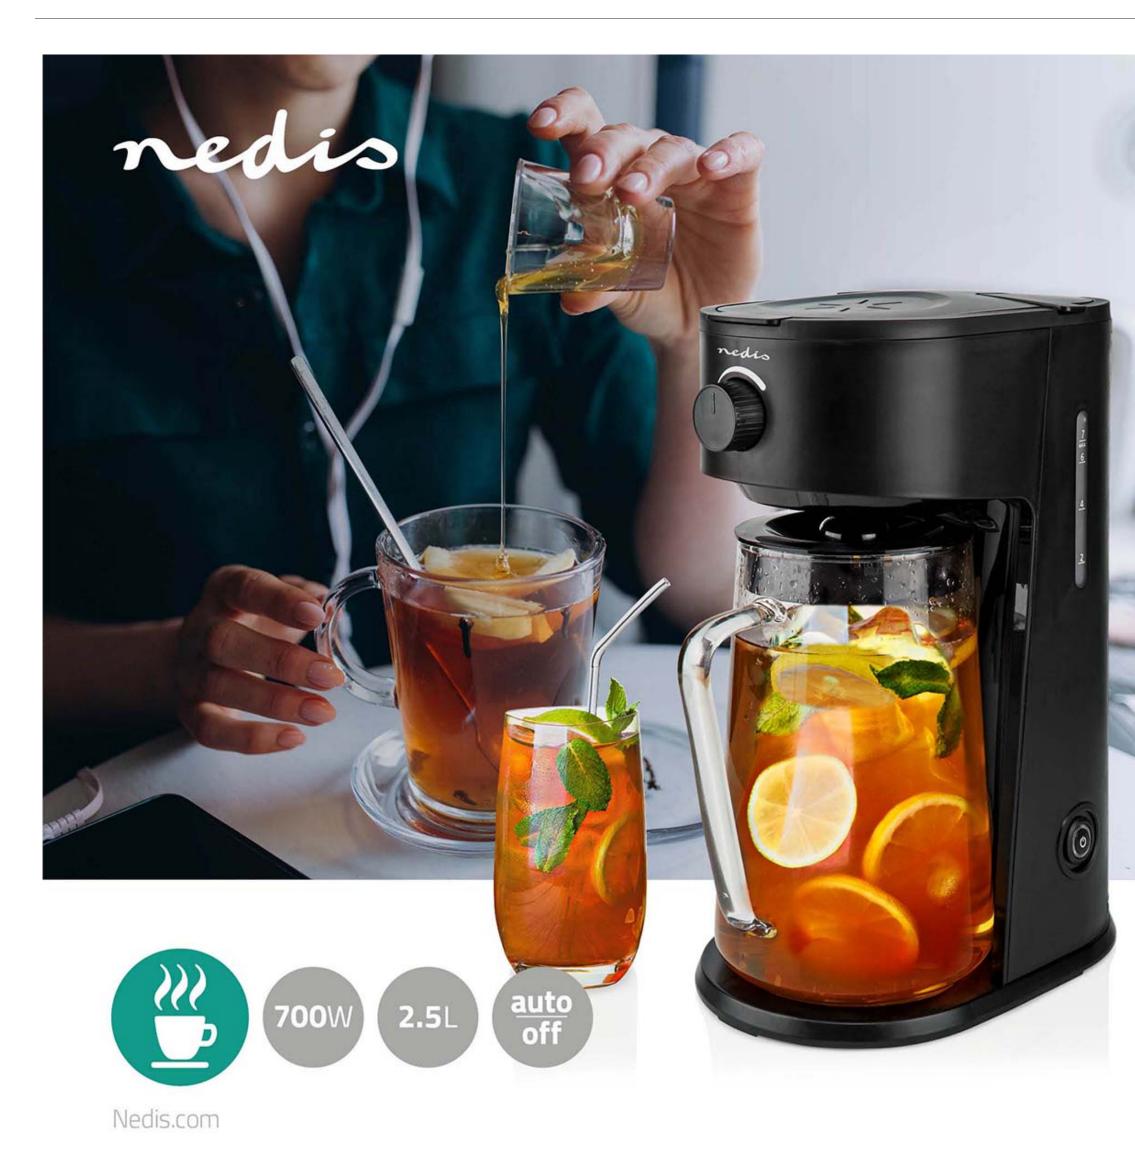

## Features

- Add ice in the glass jar and make your own iced coffee or ice tea
- Easy to use and ready in a few minutes
- Simple measuring system for flavorful, robust coffee that's never watered down
- Loose tea filter & brew basket for coffee
- Extra large glass jar of 2.5 Liter
- Adjustable brew strength selector
- Power button and indicator light
- Automation power off after brew
- Glass jar and funnel accessories are dishwasher-safe