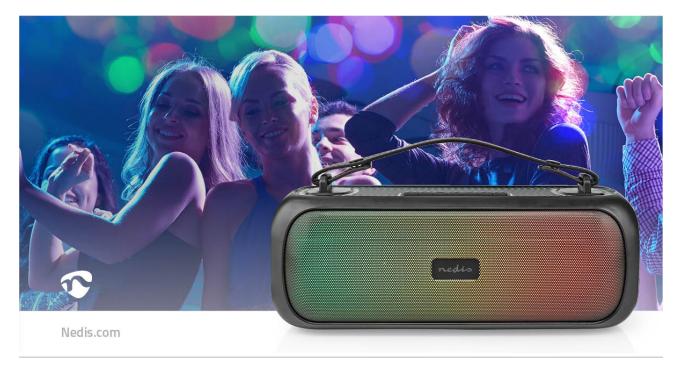

This Nedis RGB Bluetooth® party boombox is a 2.0 channel 45 W wireless speaker that delivers strong and pure sound with a hard-hitting bass. You can boost the party with the large dynamic flashing RGB LED lights at the front. These RGB lights change from colour while playing music, but they can also be switched off.

### Features

- Integrated large dynamic flashing RGB LED lights to make the party complete
- Built-in 3000 mAh battery for up to 4.5 hours

(up to 3.5 hours with RGB LED on) of non-stop music on a single charge