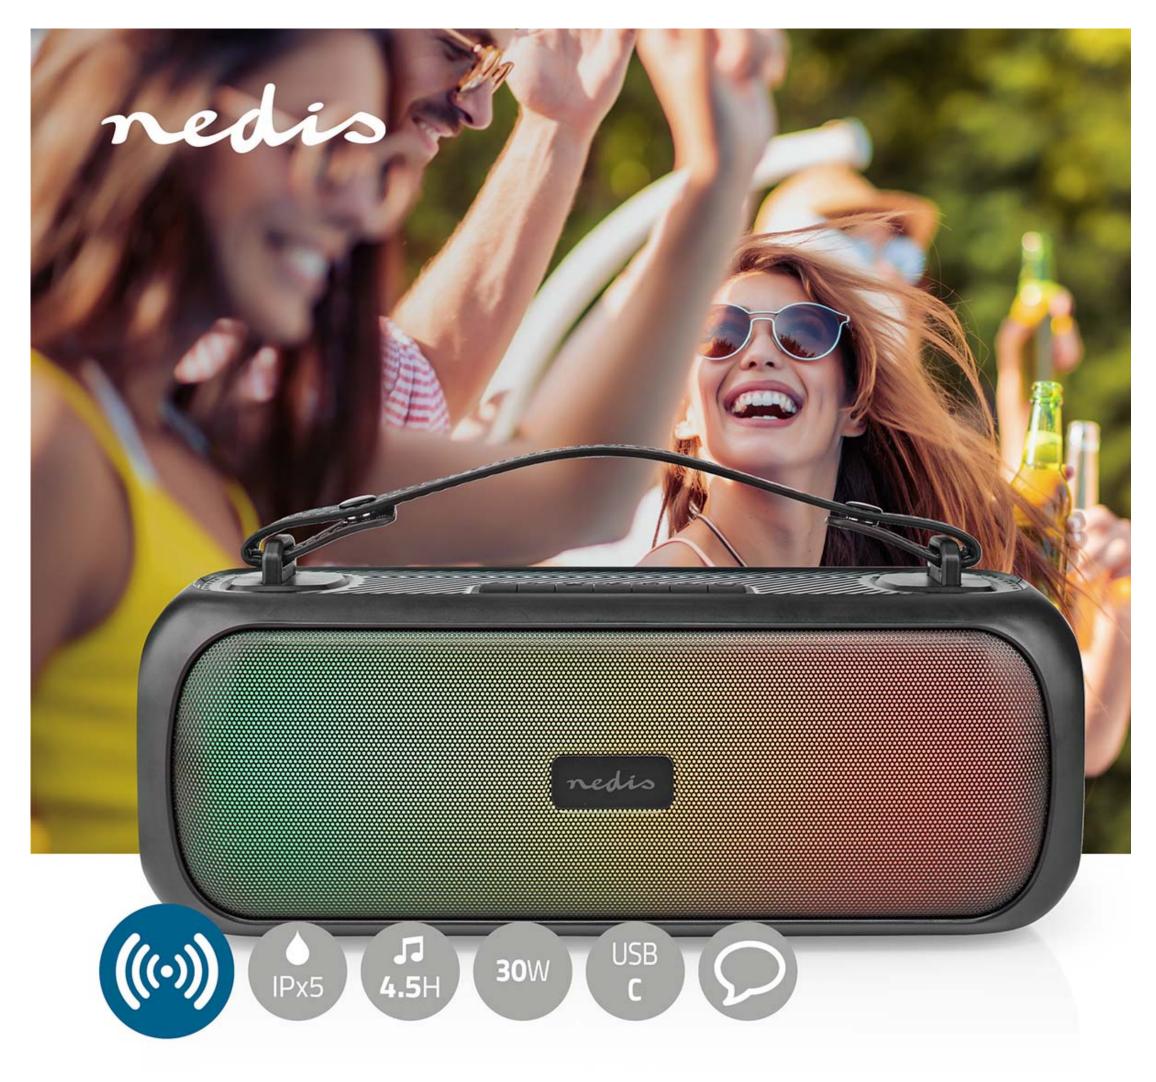

## 4.5 hrs | 2.0 | 45 W | Media playback: AUX / USB | IPX5 | Linkable | Carrying handle | Party lights | Black

Brand: Nedis | Article number: SPBB316BK | Product EAN number: 5412810407033 Inner Carton EAN: | Outer Carton EAN: 5412810407071

## **Features**

- Integrated large dynamic flashing RGB LED lights to make the party complete
  Built-in 3000 mAh battery for up to 4.5 hours (up to 3.5 hours with RGB LED on) of non-stop music on a single charge
- 45 W (2x 22.5 W) peak power providing a rich sound with hard-hitting bass
- 2.0 channel speakers providing stereo sound
- IPX5 rating to protect against water jets
- Bluetooth® 5.0 technology for a stable, interference-free connection