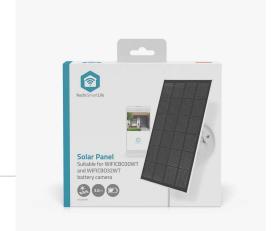

## Solar Panel

## 5.3 V DC | 0.5 A | USB Type-C™ | Cable length: 3.00 m | Accessory for: WIFICBO30WT / WIFICBO32WT

Brand: Nedis | Article number: SOLCH10WT | Product EAN number: 5412810405978 Inner Carton EAN: 5412810414185 | Outer Carton EAN: 5412810414192

This Nedis solar panel with USB-C is designed to charge any Nedis SmartLife battery camera. This allows you to install your camera anywhere within Wi-Fi range.

High flexibility is ensured due to its extra-long cable, small design and flexible mount. The extra-long cable provides you with the possibility to position the camera in the shade and install the panel anywhere within 3 metres in a sunny spot. The solar panel only produces power due to direct sunlight, so not when the weather's cloudy. But the long-lasting battery of the camera ensures that this does not cause any issues. So with some sun every now and then it will be charged enough to keep running.

## Features

- Small design 169x116x2.3mm
- Flexible mount for optimal direction
- Max output power of 3 Watt
- Voltage 5.3 V(max.)
- Long cable (3 metres) with USB-C connector