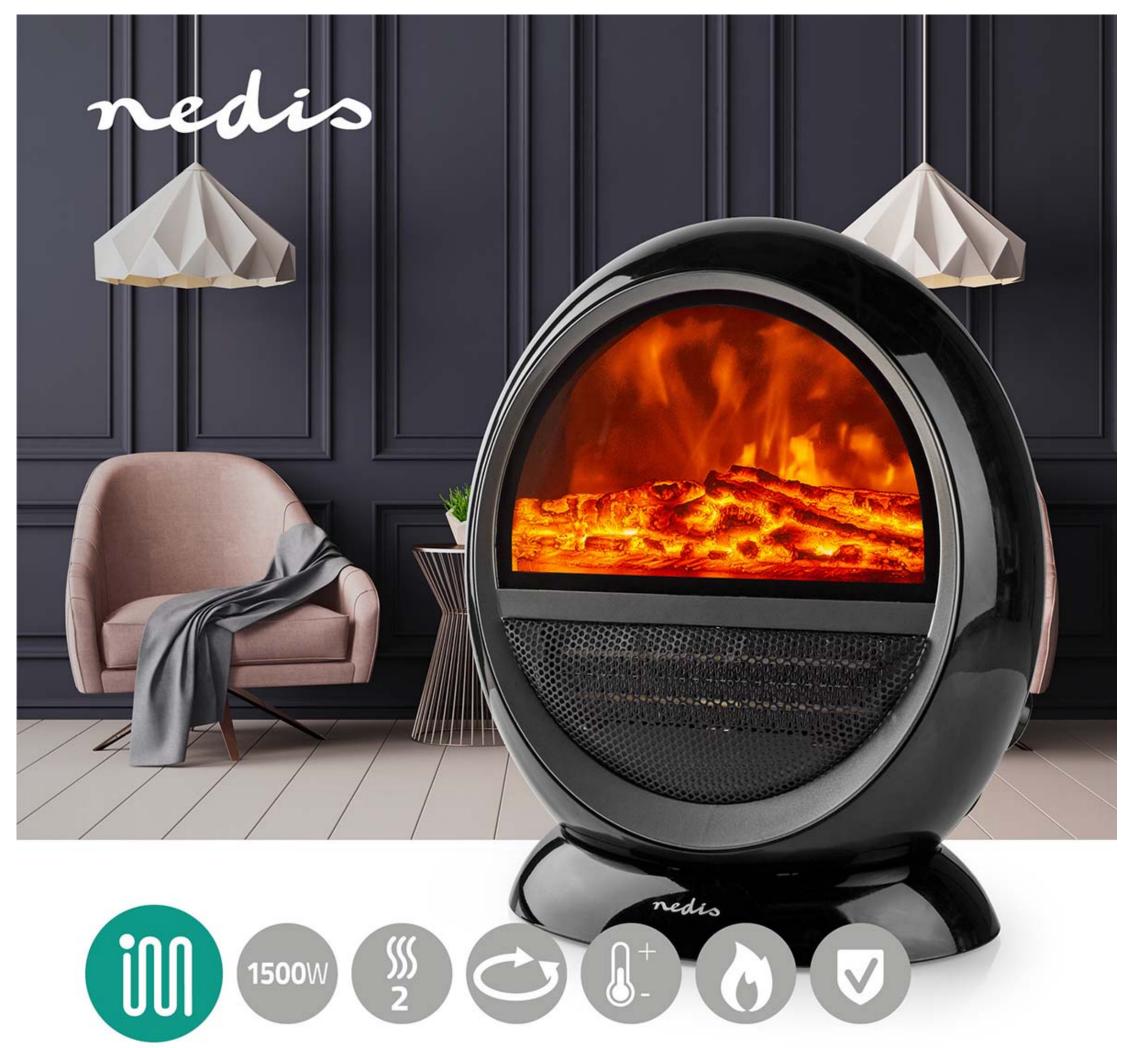

## 1000 / 1500 W | 2 Heat Modes | Adjustable thermostat | Rotates automatically | Overheating protection | Fall over protection

Brand: Nedis | Article number: HTFA21BK | Product EAN number: 5412810405602 | Inner Carton EAN: | Outer Carton EAN:

## **Features**

- Ceramic fan heater with realistic flame effect
- Energy-efficient PTC ceramic heating element
- Quick and agreeable warmth
- Ideal to heat a room of up to 15 m²
- 2 heat settings, 900/1500W, to meet different heat demands
- Thermostat, to keep the room temperature at a stable level
- Oscillation function to evenly spread the warm air
- Realistic flame effect, you hardly see the difference with real flames
- Safe to use thanks to the anti-tilt and overheating protection