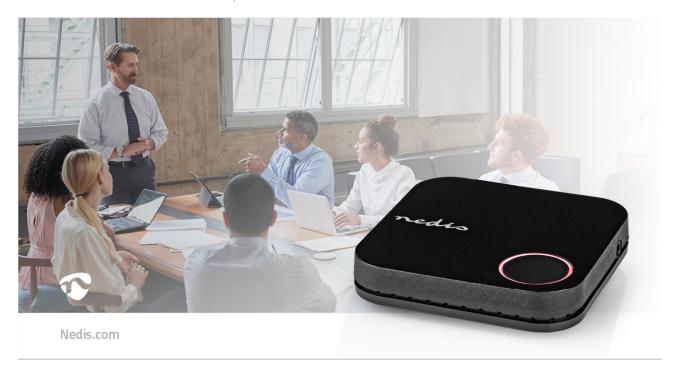

This professional Nedis portable wireless Wi-Fi presentation system supports wireless transmission of HDMI™ output up to 4K. It allows you to switch between multiple casting devices quickly, wirelessly and effortlessly. This makes it an ideal solution for so called Bring Your Own Device (BYOD) meetings.

It supports multiple platforms, including iOS™, Android™, MacOS® and Windows® operating systems allowing productive and flexible presentations and collaboration from individual devices. A wireless presentation to a shared display like a TV, beamer or digi-board from participants' seats will also remove the need for complex configuring and cabling.

#### **Features**

- Professional Wi-Fi receiver for business and educational presentations
- No more plugging cables in and out to share screens
- Supports wireless transmission up to 4K
- Plug and Play-No App required, quick receive to cast wirelessly
- Supports iOS™, Android™, MacOS®, Windows® system for notebooks, tablets and smart phones
- Presentation Key, disconnect with 1 push and reconnect screen with 1 push
- Can supports Multi-device pairing (max. 32 devices) simultaneously
- Multi-operation indicator