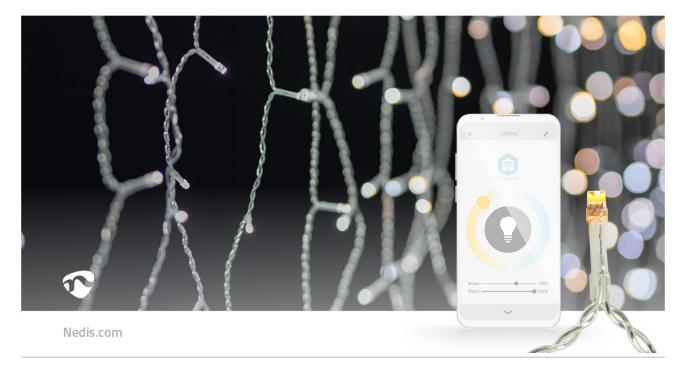

This easy to use Nedis smart Wi-Fi icicle features 80 drops with 400 warm to cool white LEDs with the pattern 4-6. This icicle lighting has a width of 8 metres and a length of 40 / 60 centimetres. It is ideal for wall, roof and windows decorations. Due to the advanced smart technology it brings your decoration to a higher level. Next to controlling the preferred brightness, you can also choose one of the 11 predefined effects with different kind of moving patterns or the steady mode in the app. For even more comfort, you can set timers and routines so that your string is always illuminated at the right time.

#### **Features**

- Smart Wi-Fi icicle lights with warm to cool white LFDs
- 80 drops with 400 LEDS in the pattern 4-6 and a transparent cable
- Width of 8 metres and a length of 40 / 60 centimetres
- Suitable for indoor and outdoor use
- Easy to connect directly into your Wi-Fi network no separate hub required
- Dimmable brightness
- 11 predefined moving patterns and a steady mode
- Set timers or schedules for switching on/off automatically
- Supports voice control in combination with Amazon Alex