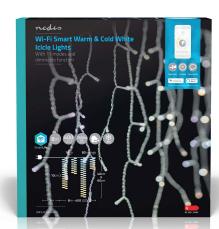

# Icicle | Wi-Fi | Warm to Cool White | 400 LED's | 8.00 m | Android™ / IOS

Brand: Nedis | Article number: WIFILXC04W400 | Product EAN number: 5412810404445 Inner Carton EAN: 5412810408269 | Outer Carton EAN: 5412810408276

This easy to use Nedis smart Wi-Fi icicle features 80 drops with 400 warm to cool white LEDs with the pattern 4-6. This icicle lighting has a width of 8 metres and a length of 40 / 60 centimetres. It is ideal for wall, roof and windows decorations. Due to the advanced smart technology it brings your decoration to a higher level. Next to controlling the preferred brightness, you can also choose one of the 11 predefined effects with different kind of moving patterns or the steady mode in the app. For even more comfort, you can set timers and routines so that your string is always illuminated at the right time.

#### **Features**

- Smart Wi-Fi icicle lights with warm to cool white LFDs
- 80 drops with 400 LEDS in the pattern 4-6 and a transparent cable
- Width of 8 metres and a length of 40 / 60 centimetres
- Suitable for indoor and outdoor use
- Easy to connect directly into your Wi-Fi network no separate hub required
- Dimmable brightness
- 11 predefined moving patterns and a steady mode
- Set timers or schedules for switching on/off automatically
- Supports voice control in combination with Amazon Alex