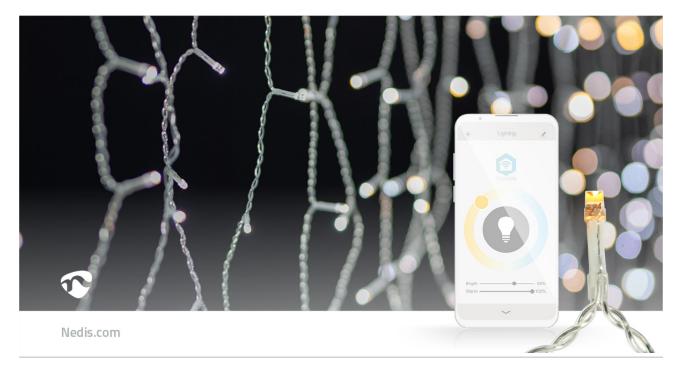

This easy to use Nedis smart Wi-Fi icicle features 48 drops with 240 warm to cool white LEDs with the pattern 4-6. This icicle lighting has a width of 5 metres and a length of 40 / 60 centimeters. It is ideal for wall, roof and windows decorations. Due to the advanced smart technology it brings your decoration to a higher level. Next to the controlling preferred brightness, you can also choose one of the 11 predefined effects with different kind of moving patterns or the steady mode in the app. For even more comfort, you can set timers and routines so that your string is always illuminated at the right time.

#### Features

- Smart Wi-Fi icicle lights with warm to cool white LEDs
- 48 drops with 240 LEDS in the pattern 4-6 and a transparent cable
- Width of 5 metres and a length of 40 / 60 centimeters
- Suitable for indoor and outdoor use
- Easy to connect directly into your Wi-Fi network no separate hub required
- Dimmable brightness
- 11 predefined moving patterns and a steady mode
- Set timers or schedules for switching on/off automatically
- Supports voice control in combination with Amazon Alex