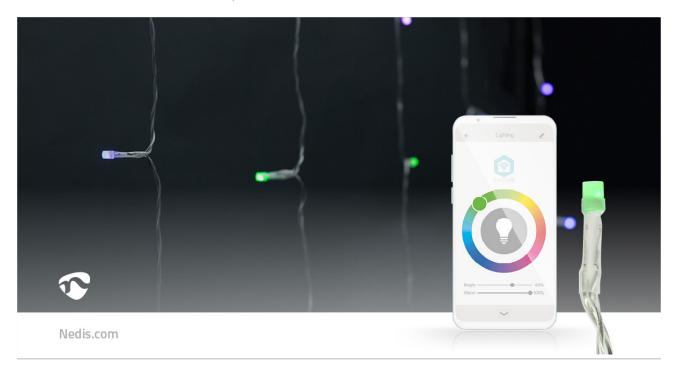

This easy to use Nedis smart Wi-Fi curtain with 180 RGB LEDs has 10 strings with each 18 LEDs and is ideal for wall, roof and windows decorations. Due to the advanced smart technology it brings your decoration to a higher level. You can choose one of the 7 predefined effects with different kind of moving patterns or the steady mode in the app. For even more comfort, you can set timers and routines so that your curtain is always illuminated at the right time.

With voice control via Amazon Alexa or Google Assistant, you can also switch the lights on or off, or select brightness using just a voice command. The integrated microphone function enables the lights to respond to your music or other sounds.

### **Features**

- Smart Wi-Fi curtain with RGB LEDs
- 3 x 3 metres with 10 x 18 LEDs and a transparent cable
- 17 cm between each LED, 33 cm between each Strips
- Suitable for indoor and outdoor use
- Easy to connect directly into your Wi-Fi network no separate hub required
- 7 predefined moving patterns and a steady mode
- Music modes thanks to the integrated microphone
- Set timers or schedules for switching on/off automatically
- Supports voice control in combination with Amazon Alexa or Google Home