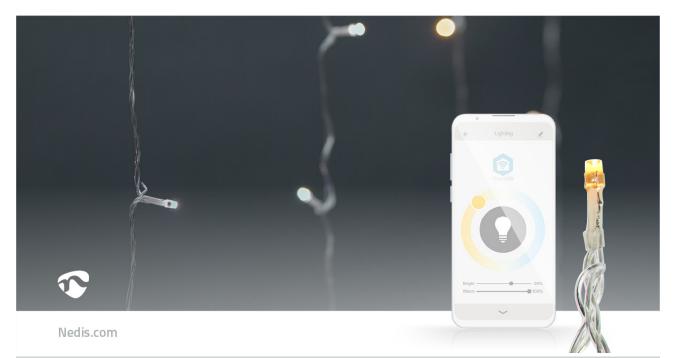

This easy to use Nedis Smart Wi-Fi curtain with 200 warm to cool white LEDS has 10 strings with each 20 LEDs and is ideal for wall, roof and window decorations. Due to the advanced smart technology, it brings your decoration to a higher level. You cannot only control the preferred brightness, but also choose one of the 7 predefined effects with different kinds of moving patterns or the steady mode in the app. For even more comfort, you can set timers and routines so your string of lights is always illuminated at the right time.

## Features

- Smart Wi-Fi curtain with warm white LEDs
- 3 x 3 metres with 10 x 20 LEDS and a transparent cable
- 15 cm between each LED, 33 cm between each strip
- Suitable for indoor and outdoor use
- Easy to connect directly into your Wi-Fi network no separate hub required
- Dimmable brightness
- 7 predefined moving patterns and a steady mode
- Set timers or schedules for switching on/off automatically
- Supports voice control in combination with Amazon Alexa or Google Home
- Power lead of 3 metres