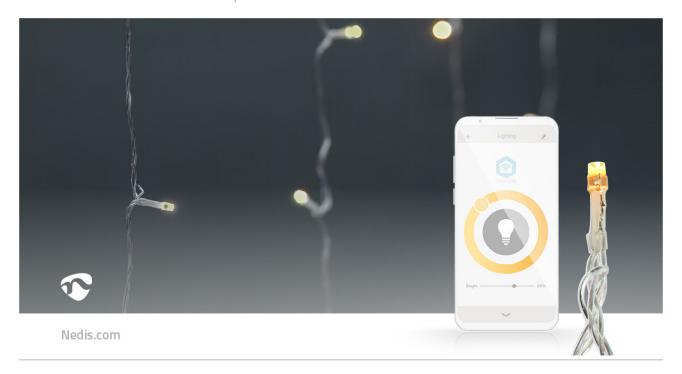

This easy to use Nedis Smart Wi-Fi curtain with 200 warm white LEDs has 10 strings with each 20 LEDs and is ideal for wall, roof and window decorations. Due to the advanced smart technology, it brings your decoration to a higher level. You cannot only control the preferred brightness, but also choose one of the 7 predefined effects with different kinds of moving patterns or the steady mode in the app. For even more comfort, you can set timers and routines so your string of lights is always illuminated at the right time.

#### Feature:

- Smart Wi-Fi curtain with warm white LEDs
- 3 x 3 metres with 10 x 20 LEDs and a transparent cable
- 15 cm between each LED, 33 cm between each strip
- Suitable for indoor and outdoor use
- Easy to connect directly into your Wi-Fi network no separate hub required
- Dimmable brightness
- 7 predefined moving patterns and a steady mode
- Set timers or schedules for switching on/off automatically
- Supports voice control in combination with Amazon Alexa or Google Home
- Power lead of 3 metres