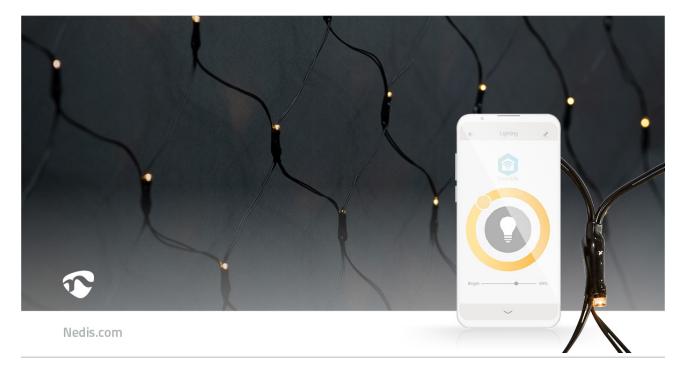

This easy to use smart Wi-Fi net with 400 warm white LEDS and a dimension of 3 x 3 metres brings easily (several) shrubs, facades, ceilings or objects into a magical atmosphere. Due to the advanced smart technology it brings your decoration to a higher level. Next to controlling the preferred brightness, you can also choose one of the 7 predefined effects with different kinds of moving patterns or the steady mode in the app. For even more comfort, you can set timers and routines so that your net is always illuminated at the right time.

#### Features

- Smart Wi-Fi net with warm white LEDs
- 3 x 3 metres with 400 LEDS and a black cable
- Suitable for indoor and outdoor use
- Easy to connect directly into your Wi-Fi network no separate hub required
- Dimmable brightness
- 7 predefined moving patterns and a steady mode
- Set timers or schedules for switching on/off automatically
- Supports voice control in combination with Amazon Alexa or Google Home
- Power lead of 3 metres
- Suitable for a temperature range of -20°C up to 60°C