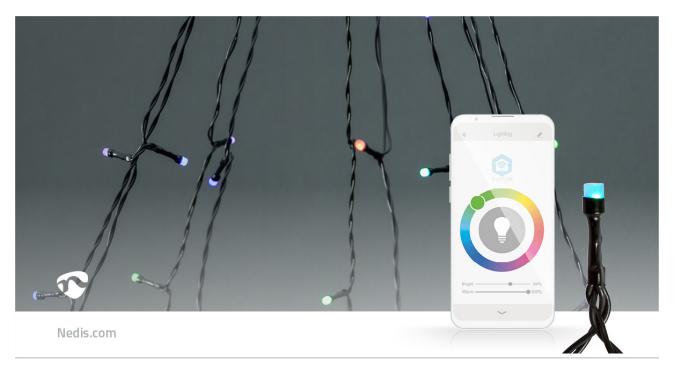

This easy to use Nedis smart Wi-Fi hanging tree with full colour LEDs has 10 strings of 2 metres and is especially made to hang on flagpoles, pergolas or patios. The advantage of this hanging tree is that it takes up little space, but does produce a beautiful effect. Due to the advanced smart technology it brings your decoration to a higher level. You can choose one of the 7 predefined effects with different kinds of moving patterns or the steady mode in the app. For even more comfort, you can set timers and routines so that your string of lights is always illuminated at the right time.

#### Features

- Smart Wi-Fi hanging tree with full colour LEDs
- 10 strings of 2 metres with 180 LEDs 18 LEDs per string with a black cable
- Suitable for outdoor use
- Easy to connect directly to your Wi-Fi network no separate hub required
- 7 predefined moving patterns and a steady mode
- Music modes thanks to the integrated microphone
- Set timers or schedules for switching on/off automatically
- Supports voice control in combination with Amazon Alexa or Google Home
- Power lead of 3 metres