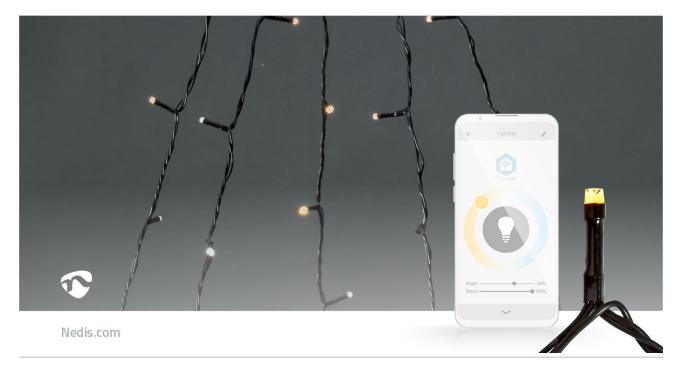

This easy to use Smart Wi-Fi hanging tree with warm to cool white LEDS has 5 strings of 4 metres and is especially suitable to hang on flagpoles, pergolas or patios. The advantage of this hanging tree is that it takes up little space, but does produce a beautiful effect. Due to the advanced smart technology it brings your decoration to a higher level. Next to controlling the preferred brightness, you can also choose one of the 11 predefined effects with different kinds of moving patterns or the steady mode in the app. For even more comfort, you can set timers and routines so that your string of lights is always illuminated at the right time.

### Features

- Smart Wi-Fi string of lights with warm to cool white LEDs
- 5 strings of 4 metres with 200 LEDS 40 LEDs per string with a black cable
- Suitable for outdoor use
- Easy to connect directly into your Wi-Fi network no separate hub required
- Dimmable brightness
- 11 predefined moving patterns and a steady mode
- Set timers or schedules for switching on/off automatically
- Supports voice control in combination with Amazon Alexa or Google Home
- Long power lead of 3 metres