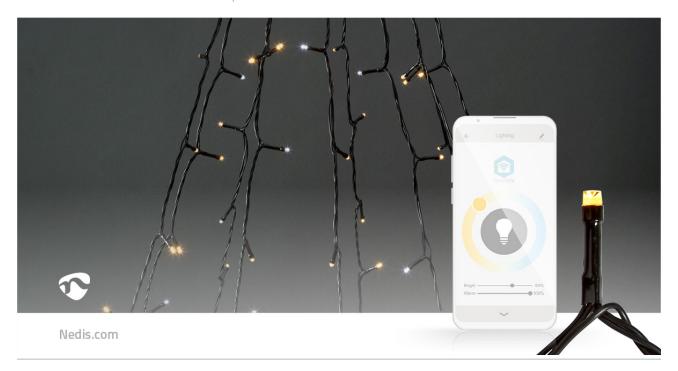

This easy to use smart Wi-Fi hanging tree with warm white LEDs has 10 strings of 2 metres and is especially suitable to hang on flagpoles, pergolas or patios. The advantage of this hanging tree is that it takes up little space, but does produce a beautiful effect. Due to the advanced smart technology it brings your decoration to a higher level. Next to controlling the preferred brightness, you can also choose one of the 11 predefined effects with different kinds of moving patterns or the steady mode in the app. For even more comfort, you can set timers and routines so that your string of lights is always illuminated at the right time.

#### Features

- Smart Wi-Fi hanging tree with warm white LEDs
- 10 strings of 2 metres with 200 LEDs 20 LEDs per string with a black cable
- Suitable for outdoor use
- Easy to connect directly into your Wi-Fi network no separate hub required
- Dimmable brightness
- 11 predefined moving patterns and a steady mode
- Set timers or schedules for switching on/off automatically
- Supports voice control in combination with Amazon Alexa or Google Home
- Power lead of 3 metres