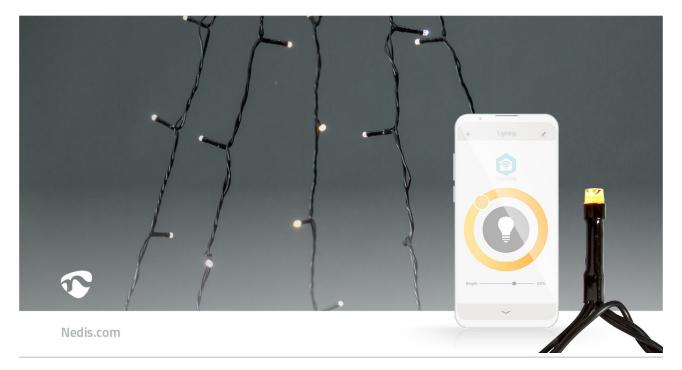

This easy to use Nedis smart Wi-Fi hanging tree with full colour LEDs has 5 strings of 4 metres and is especially made to hang on flagpoles, pergolas or patios. The advantage of this hanging tree is that it takes up little space, but does produce a beautiful effect. Due to the advanced smart technology it brings your decoration to a higher level. Next to controlling the preferred brightness, you can also choose one of the 7 predefined effects with different kinds of moving patterns or the steady mode in the app. For even more comfort, you can set timers and routines so that your string of lights is always

#### Features

- Smart Wi-Fi string of lights with warm white LEDs
- 5 strings of 4 metres with 200 LEDs 40 LEDs per string with a black cable
- Suitable for outdoor use
- Easy to connect directly into your Wi-Fi network no separate hub required
- Dimmable brightness
- 7 predefined moving patterns and a steady mode
- Set timers or schedules for switching on/off automatically
- Supports voice control in combination with Amazon Alexa or Google Home
- Long power lead of 3 metres