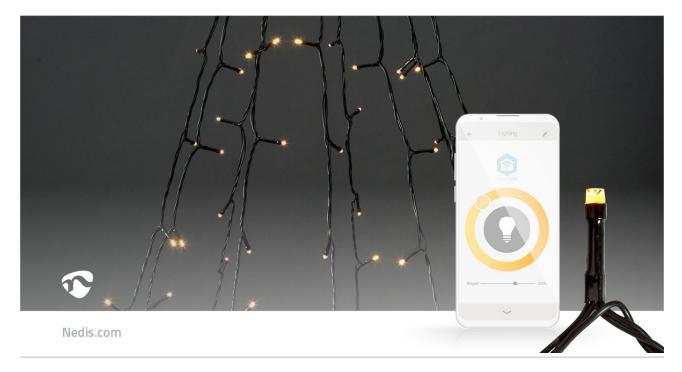

This easy to use smart Wi-Fi hanging tree with warm white LEDs has 10 strings of 2 metres and is especially suitable to hang on flagpoles, pergolas or patios. The advantage of this hanging tree is that it takes up little space, but does produce a beautiful effect. Due to the advanced smart technology it brings your decoration to a higher level. Next to controlling the preferred brightness, you can also choose one of the 7 predefined effects with different kinds of moving patterns or the steady mode in the app. For even more comfort, you can set timers and routines so that your string of lights is always illuminated at the right time.

#### Features

- Smart Wi-Fi hanging tree with warm white LEDs
- 10 strings of 2 metres with 200 LEDs 20 LEDs per string with a black cable
- Suitable for outdoor use
- Easy to connect directly into your Wi-Fi network no separate hub required
- Dimmable brightness
- 7 predefined moving patterns and a steady mode
- Set timers or schedules for switching on/off automatically
- Supports voice control in combination with Amazon Alexa or Google Home
- Power lead of 3 metres