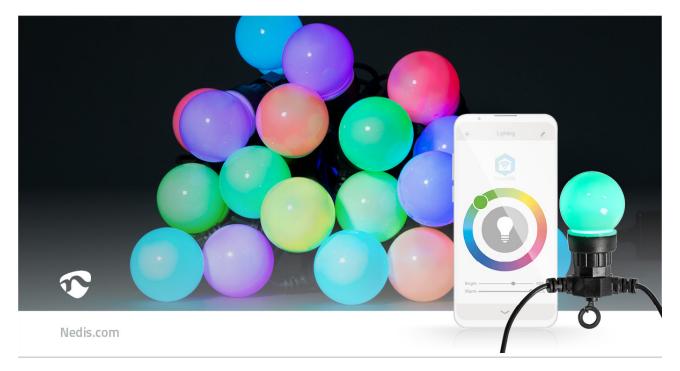

This easy to use Nedis full color RGB+ smart Wi-Fi string of lights with a length of 10 metres brings the most advanced technology to your home decoration. Ideal to use as decoration lights for trees and outdoor party lights for gardens, shopping streets, facades and various other objects and spans. In the Nedis SmartLife App, each colour changing LED bulb is a pixel that can be controlled individually in the app. Next to that, it is also possible to make customizable moving patterns. For even more comfort, you can set timers and routines so that your string of lights is always on at the right time.

#### Features

- Smart Wi-Fi string of lights with full colour LEDs
- String of 10 metres with 20 LEDs of Ø 50 mm and a black cable
- Suitable for outdoor and indoor use
- Easy to connect directly into your Wi-Fi network no separate hub required
- Every LED is a pixel that can be controlled individually in the app
- Customizable moving patterns
- Music modes thanks to the integrated microphone
- Set timers or schedules for switching on/off automatically